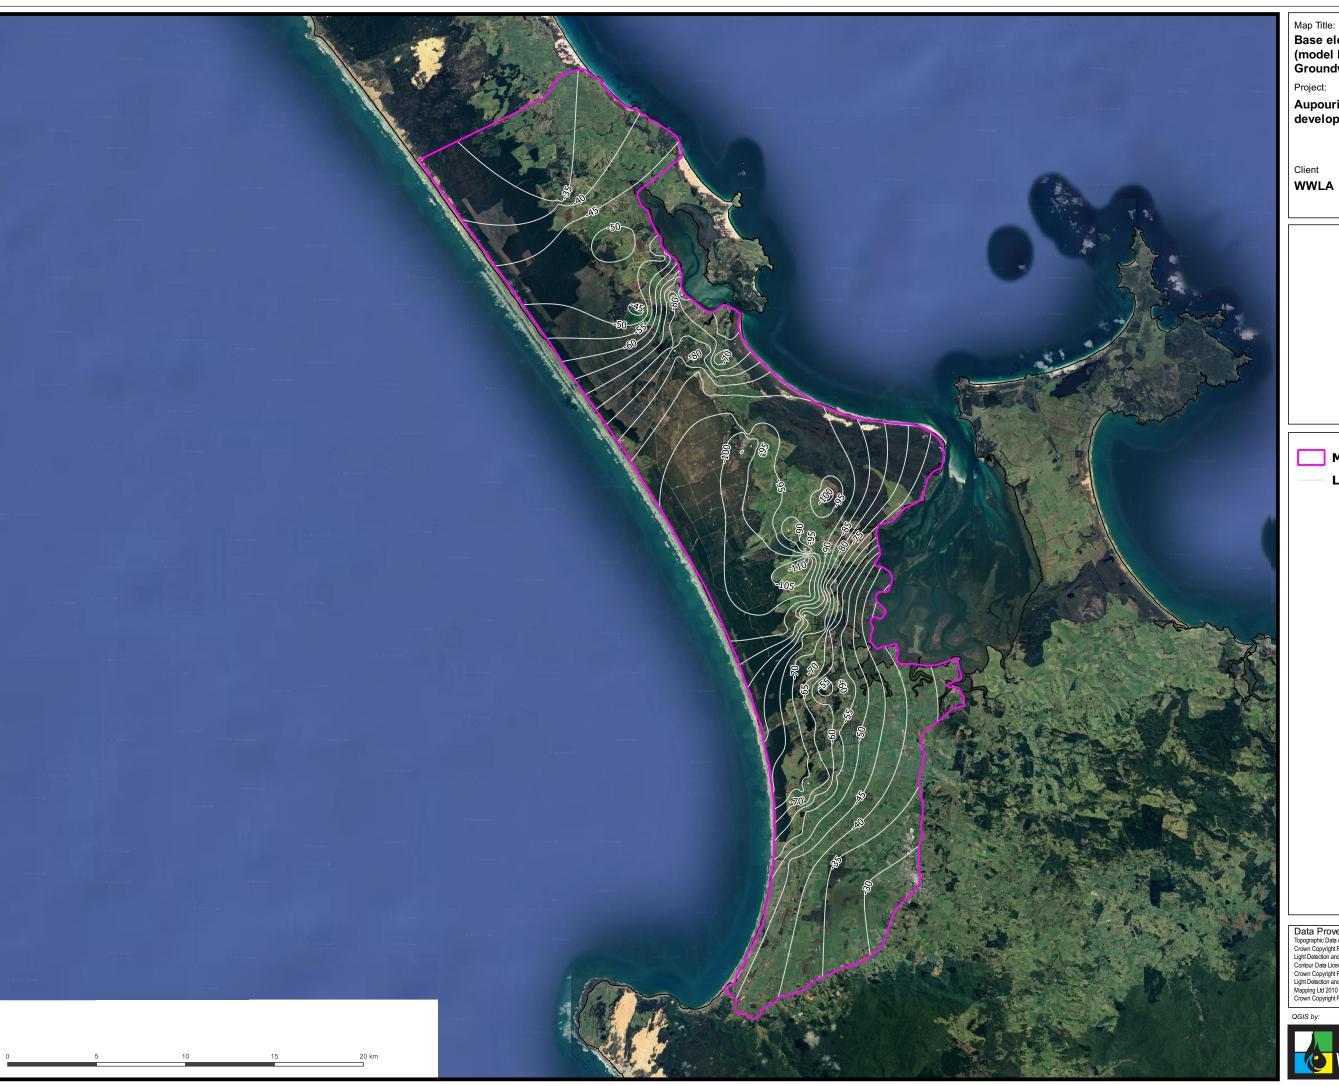

Base elevation of lower shellbed (model layer 6) in Aupouri Aquifer Groundwater Model

Aupouri Aquifer Groundwater Model development and calibration

Model Boundary

Layer 6 Base Elevation (m)

Data Provenance
Topographic Data derived from Land Information New Zealand
Crown Copyright Reserved
Light Detection and Ranging (LiDAR) 2007/2008. Waikato Regional Council 2007 - 2008.
Contour Data Licensed under CC BY 3.0 NZ.
Crown Copyright Reserved
Light Detection and Ranging (LiDAR) 2007/2008. Waikato Regional Council & NZ Aerial
Mapping Ltd 2010 - 2011. Contour Data Licensed under CC BY 3.0 NZ.
Crown Copyright Reserved