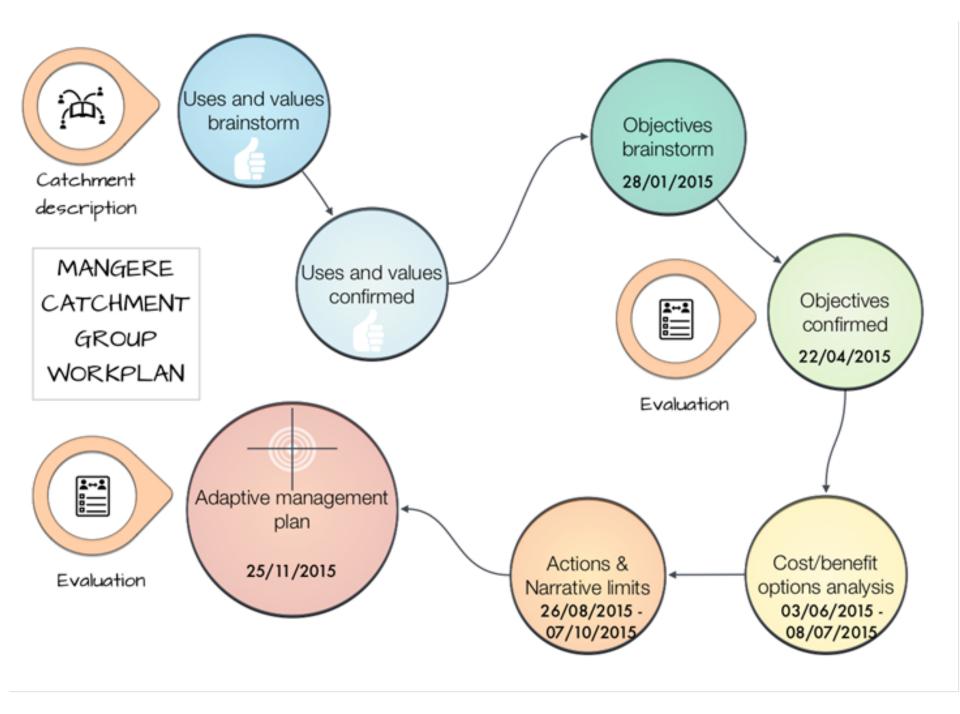

| 2015                 |           |                                                                                                                              |  |  |  |  |  |
|----------------------|-----------|------------------------------------------------------------------------------------------------------------------------------|--|--|--|--|--|
| Wed 28 January 2015  | Meeting   | Objectives process: matching freshwater values to attributes and desired attribute states (numeric or narrative)             |  |  |  |  |  |
| Wed 4 February 2015  | Fieldtrip | Pukenui forest: water quality testing; MCI, Actions for Mangere catchment group; Farm Water Quality Improvement Plans.       |  |  |  |  |  |
| Wed 11 March 2015    | Workshop  | Objectives process: matching freshwater values to attributes and desired attribute states (numeric or narrative). Continued. |  |  |  |  |  |
| Wed 22 April 2015    | Workshop  | Respond to questions raised during objective setting. Process Evaluation                                                     |  |  |  |  |  |
| Wed 3 June 2015      | Meeting   | Options to achieve objectives (including basic CBA)                                                                          |  |  |  |  |  |
| Wed 8 July 2015      | Workshop  | Cost benefit analysis: in depth                                                                                              |  |  |  |  |  |
| Wed 26 August 2015   | Workshop  | Adaptive management plan: Actions                                                                                            |  |  |  |  |  |
| Wed 7 October 2015   | Workshop  | Adaptive management plan: Narrative limits                                                                                   |  |  |  |  |  |
| Wed 25 November 2015 | Meeting   | Adaptive management plan finalised. Process Evaluation                                                                       |  |  |  |  |  |