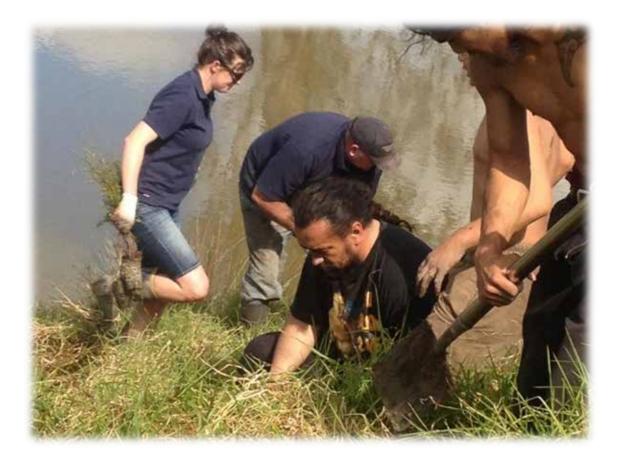

## **Community planting**

Species used to restore riparian areas, social cohesion

# Things we've done so far

- Enhanced freshwater monitoring
- Increased community and horticulture representation on the catchment group
- Riparian planting on lan's block
- Won regional river award for best reduction in DRP J
- Freshwater uses and values for Mangere
- Stock exclusion and planting on properties