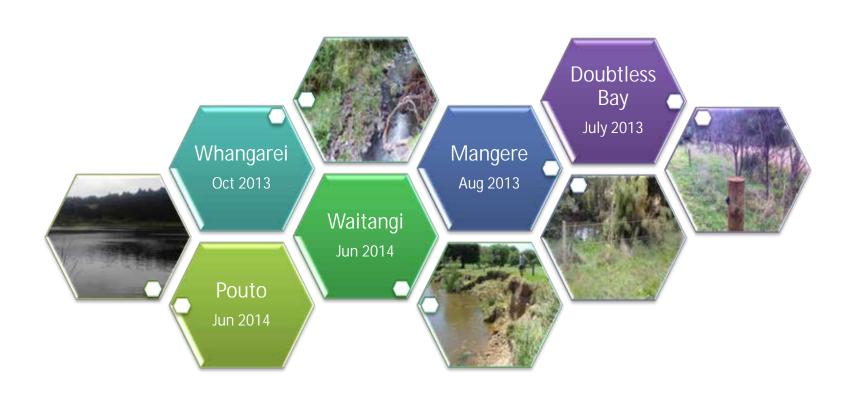

# Mangere CG roundup

- Inception 6 August 2013
- "Subcommittee" status
- Co-chair arrangement with Tania and Royce replaced inaugural chair

Catchment Group