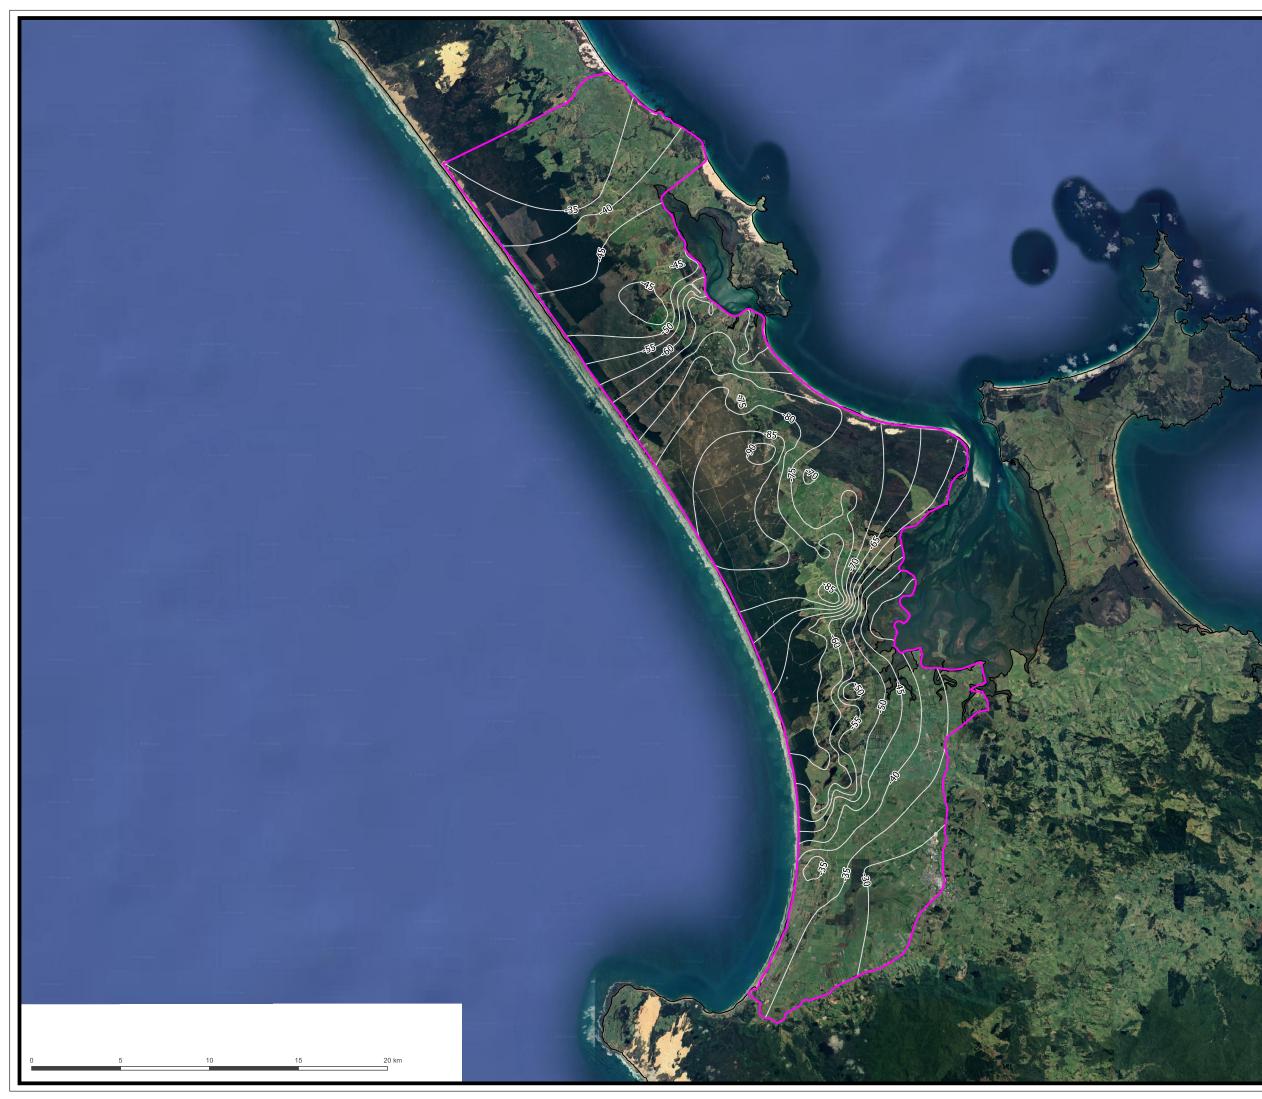

## Map Title:

Base elevation of compact sand layer (model layer 5) in Aupouri Aquifer Groundwater Model

Project:

Aupouri Aquifer Groundwater Model development and calibration

Client WWLA

Layer 5 Base Elevation (m)

QGIS by:

Figure 14.