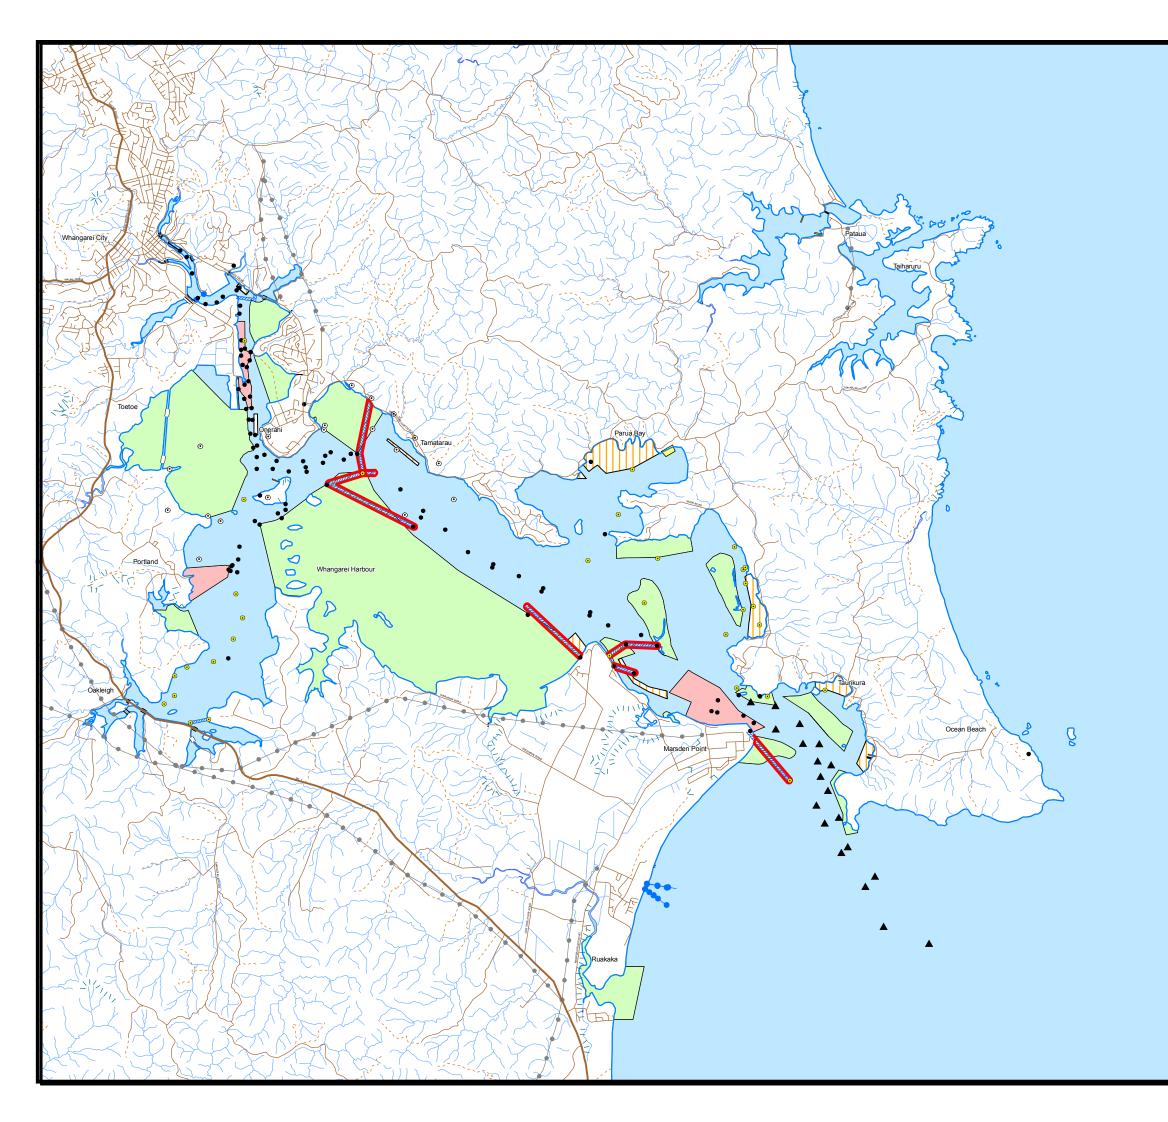

## Map A3

## Whangarei Harbour

## Map Scale 1:100,000

LEGEND LOCATED AT BACK OF MAP FOLDER

Topographical and Cadastral Information derived from Land Information NZ. CROWN COPYRIGHT RESERVED

> Map grid values are shown in NZTM coordinates NZGD 2000

These maps are an indicative representation, for more specific information contact the NRC

The RCP for Northland covers the coastal marine area which extends from the landward extent of Mean High Water Springs and the negotiated cross river mouth boundary to the 12 Nautical Mile limit.

Caution: This map should not be used for navigational purposes.