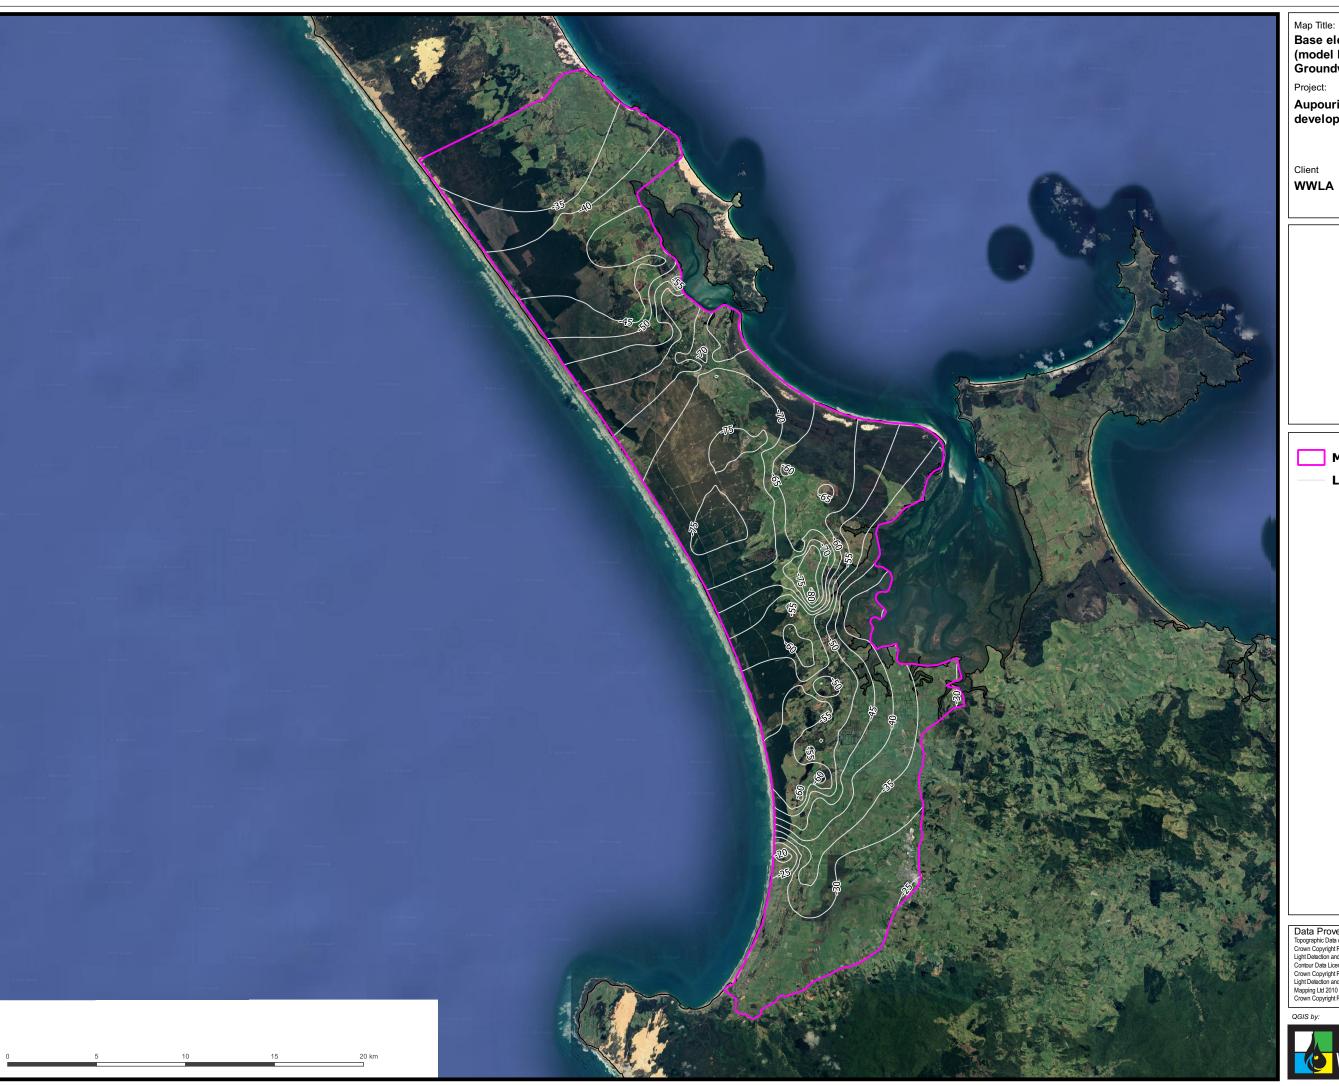

Base elevation the upper shellbed (model layer 4) in Aupouri Aquifer Groundwater Model

Aupouri Aquifer Groundwater Model development and calibration

Model Boundary Layer 4 Base Elevation (m)

Data Provenance
Topographic Data derived from Land Information New Zealand
Crown Copyright Reserved
Light Detection and Ranging (LiDAR) 2007/2008. Waikato Regional Council 2007 - 2008.
Contour Data Licensed under CC BY 3.0 NZ.
Crown Copyright Reserved
Light Detection and Ranging (LiDAR) 2007/2008. Waikato Regional Council & NZ Aerial
Mapping Ltd 2010 - 2011. Contour Data Licensed under CC BY 3.0 NZ.
Crown Copyright Reserved