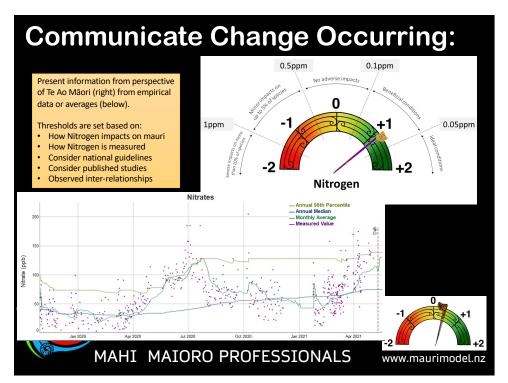

## Qualifications

- Distinguished Fellow of Engineering NZ
- Completed doctorate on municipal three waters and contribution of mātauranga 2008
- MMDMF provides mauri based understanding
- Charter Professional Engineer
- University Academic and Fulbright Scholar
- Strategic Science Advisory Panel for ESR
- 40 year involvement in improving outcomes

visor to Iwi and Government

MAHI MAIORO PROFESSIONALS

-2 +2 www.maurimodel.nz

## **Main Points**

- Relevance of Te Mana O Te Wai
- E-coli / bacteria not the full understanding
- Emerging Contaminants 2018
- Mauri Model Decision Making Framework
- Cawthron Report
   'relevant regardless of community'
- Aashukan Declaration



2



Л