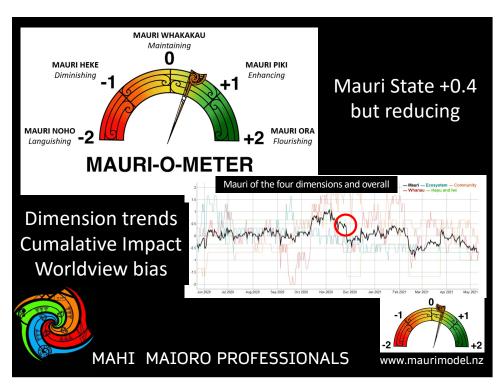

## Qualifications

- Distinguished Fellow of Engineering NZ
- Completed doctorate on municipal three waters and contribution of mātauranga 2008
- MMDMF provides mauri based understanding
- Charter Professional Engineer
- University Academic and Fulbright Scholar
- Strategic Science Advisory Panel for ESR
- 40 year involvement in improving outcomes

visor to Iwi and Government

MAHI MAIORO PROFESSIONALS

-2 +2 www.maurimodel.nz

## **Main Points**

- Relevance of Te Mana O Te Wai
- E-coli / bacteria not the full understanding
- Emerging Contaminants 2018
- Mauri Model Decision Making Framework
- Cawthron Report
   'relevant regardless of community'
- Aashukan Declaration



2



Л