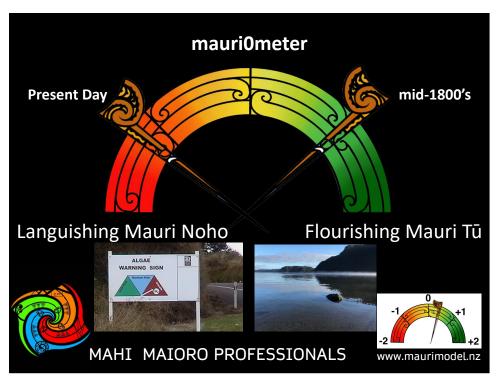

## Qualifications

- Distinguished Fellow of Engineering NZ
- Completed doctorate on municipal three waters and contribution of mātauranga 2008
- MMDMF provides mauri based understanding
- Charter Professional Engineer
- University Academic and Fulbright Scholar
- Strategic Science Advisory Panel for ESR
- 40 year involvement in improving outcomes

visor to Iwi and Government

MAHI MAIORO PROFESSIONALS

-2 +2 www.maurimodel.nz

## **Main Points**

- Relevance of Te Mana O Te Wai
- E-coli / bacteria not the full understanding
- Emerging Contaminants 2018
- Mauri Model Decision Making Framework
- Cawthron Report
   'relevant regardless of community'
- Aashukan Declaration



2



Л