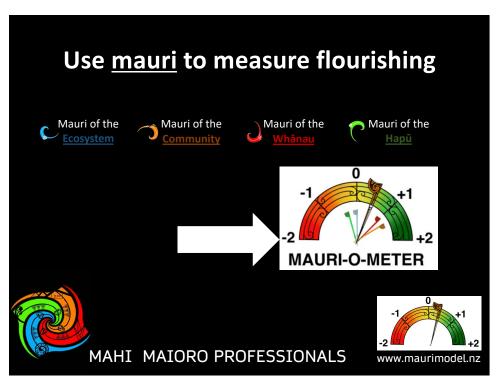

## Qualifications

- Distinguished Fellow of Engineering NZ
- Completed doctorate on municipal three waters and contribution of mātauranga 2008
- MMDMF provides mauri based understanding
- Charter Professional Engineer
- University Academic and Fulbright Scholar
- Strategic Science Advisory Panel for ESR
- 40 year involvement in improving outcomes

visor to Iwi and Government

MAHI MAIORO PROFESSIONALS

-2 +2 www.maurimodel.nz

## **Main Points**

- Relevance of Te Mana O Te Wai
- E-coli / bacteria not the full understanding
- Emerging Contaminants 2018
- Mauri Model Decision Making Framework
- Cawthron Report
   'relevant regardless of community'
- Aashukan Declaration



2



Л