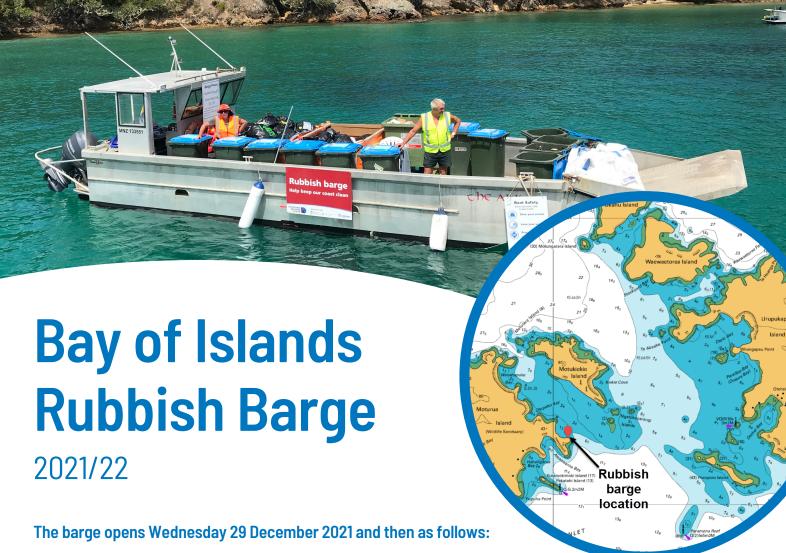

- Friday 31 December 2021
- Monday 3 January 2022
- Wednesday 5 January 2022
- Friday 7 January 2022
- Monday 10 January 2022
- Friday 14 January 2022
- Monday 17 January 2022
- Friday 21 January 2022
- Monday 24 January 2022
- Friday 28 January 2022

This service is weather-dependent and will reduce toward the end of January as demand drops off.

Times below are approximate and may vary with weather and capacity of the barge.

- 09:00am 10:00am: Campsites on Urupukapuka Island
- 10:30am 1:00pm: Anchored close to the south-eastern end of Moturua Island.

## Cost

- Rubbish: \$7.00 per bag (cash only). Charge applies whether prepaid or plain bags are used.
- Recyclables: \$2.00-\$5.00 depending on the quantity. Please clean recycling (dirty recycling may incur an extra charge).