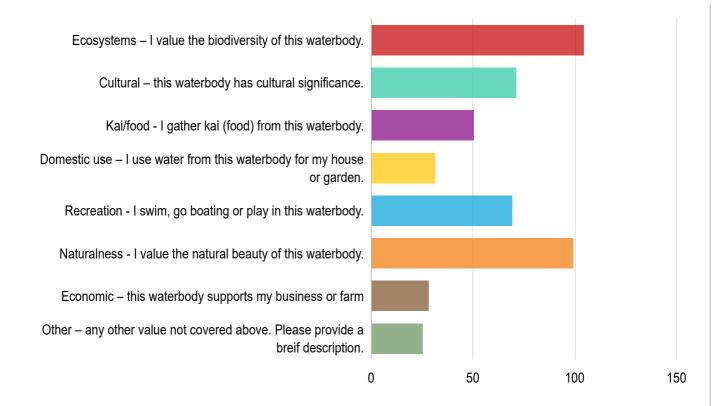

#### What would you say is the number 1 key value of this site? \*

| Answers                                                                 | Count | Percentage |
|-------------------------------------------------------------------------|-------|------------|
| Cultural – this waterbody has cultural significance.                    | 30    | 23.44%     |
| Domestic use – I use water from this waterbody for my hous e or garden. | 8     | 6.25%      |

| Economic – this waterbody supports my business or farm                         | 12 | 9.38%  |
|--------------------------------------------------------------------------------|----|--------|
| Ecosystems – I value the biodiversity of this waterbody.                       | 35 | 27.34% |
| Kai/food - I gather kai (food) from this waterbody.                            | 6  | 4.69%  |
| Naturalness - I value the natural beauty of this waterbody.                    | 11 | 8.59%  |
| Recreation - I swim, go boating or play in this waterbody.                     | 17 | 13.28% |
| Other – any other value not covered above. Please provide a breif description. | 9  | 7.03%  |

Answered: 128 Skipped: 0