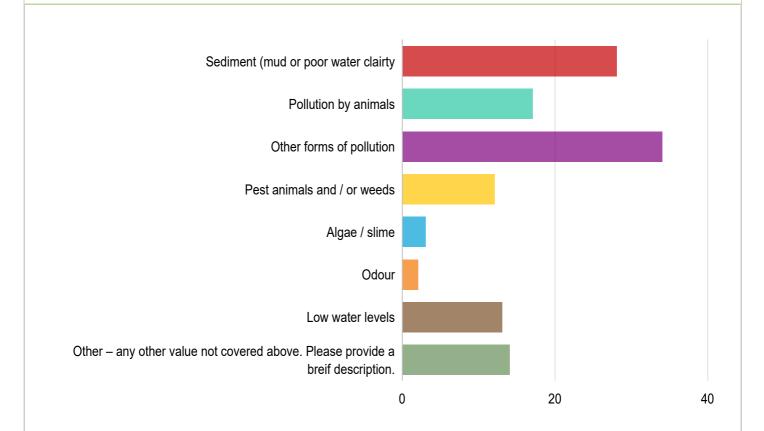

## What would you say is the number 1 key impact at this site? \*

| Answers                             | Count | Percentage |
|-------------------------------------|-------|------------|
| Sediment (mud or poor water clairty | 28    | 21.88%     |
| Pollution by animals                | 17    | 13.28%     |
| Other forms of pollution            | 34    | 26.56%     |
| Pest animals and / or weeds         | 12    | 9.38%      |
| Algae / slime                       | 3     | 2.34%      |
| Odour                               | 2     | 1.56%      |
| Low water levels                    | 13    | 10.16%     |