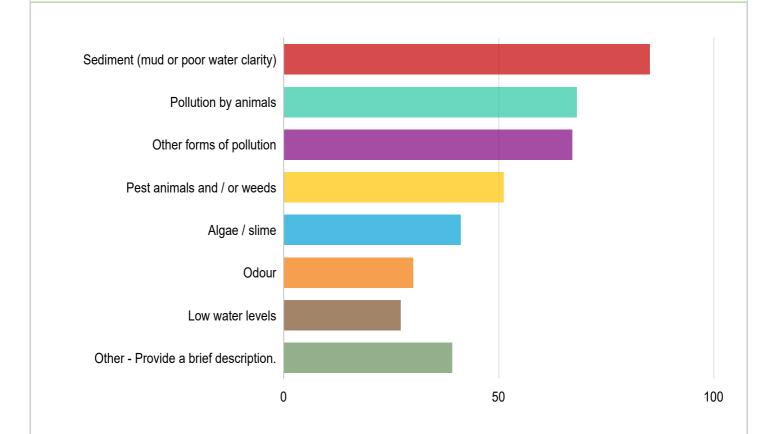

# What are the key impacts at this site?

| Answers                              | Count | Percentage |
|--------------------------------------|-------|------------|
| Sediment (mud or poor water clarity) | 85    | 66.41%     |
| Pollution by animals                 | 68    | 53.13%     |
| Other forms of pollution             | 67    | 52.34%     |
| Pest animals and / or weeds          | 51    | 39.84%     |

| Algae / slime                        | 41 | 32.03% |
|--------------------------------------|----|--------|
| Odour                                | 30 | 23.44% |
| Low water levels                     | 27 | 21.09% |
| Other - Provide a brief description. | 39 | 30.47% |

Answered: 127 Skipped: 1