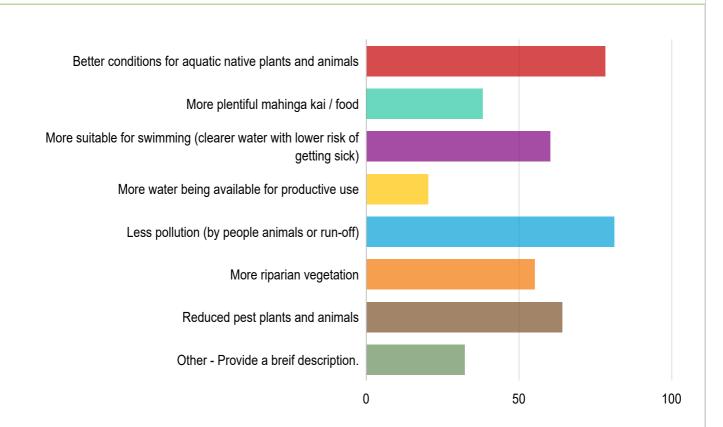

### What would you most like to see improved at this site?

| Count | Percentage        |
|-------|-------------------|
| 78    | 60.94%            |
| 38    | 29.69%            |
| 60    | 46.88%            |
| 20    | 15.63%            |
| 81    | 63.28%            |
| 55    | 42.97%            |
| 64    | 50%               |
| 32    | 25%               |
|       | 78 38 60 20 81 55 |