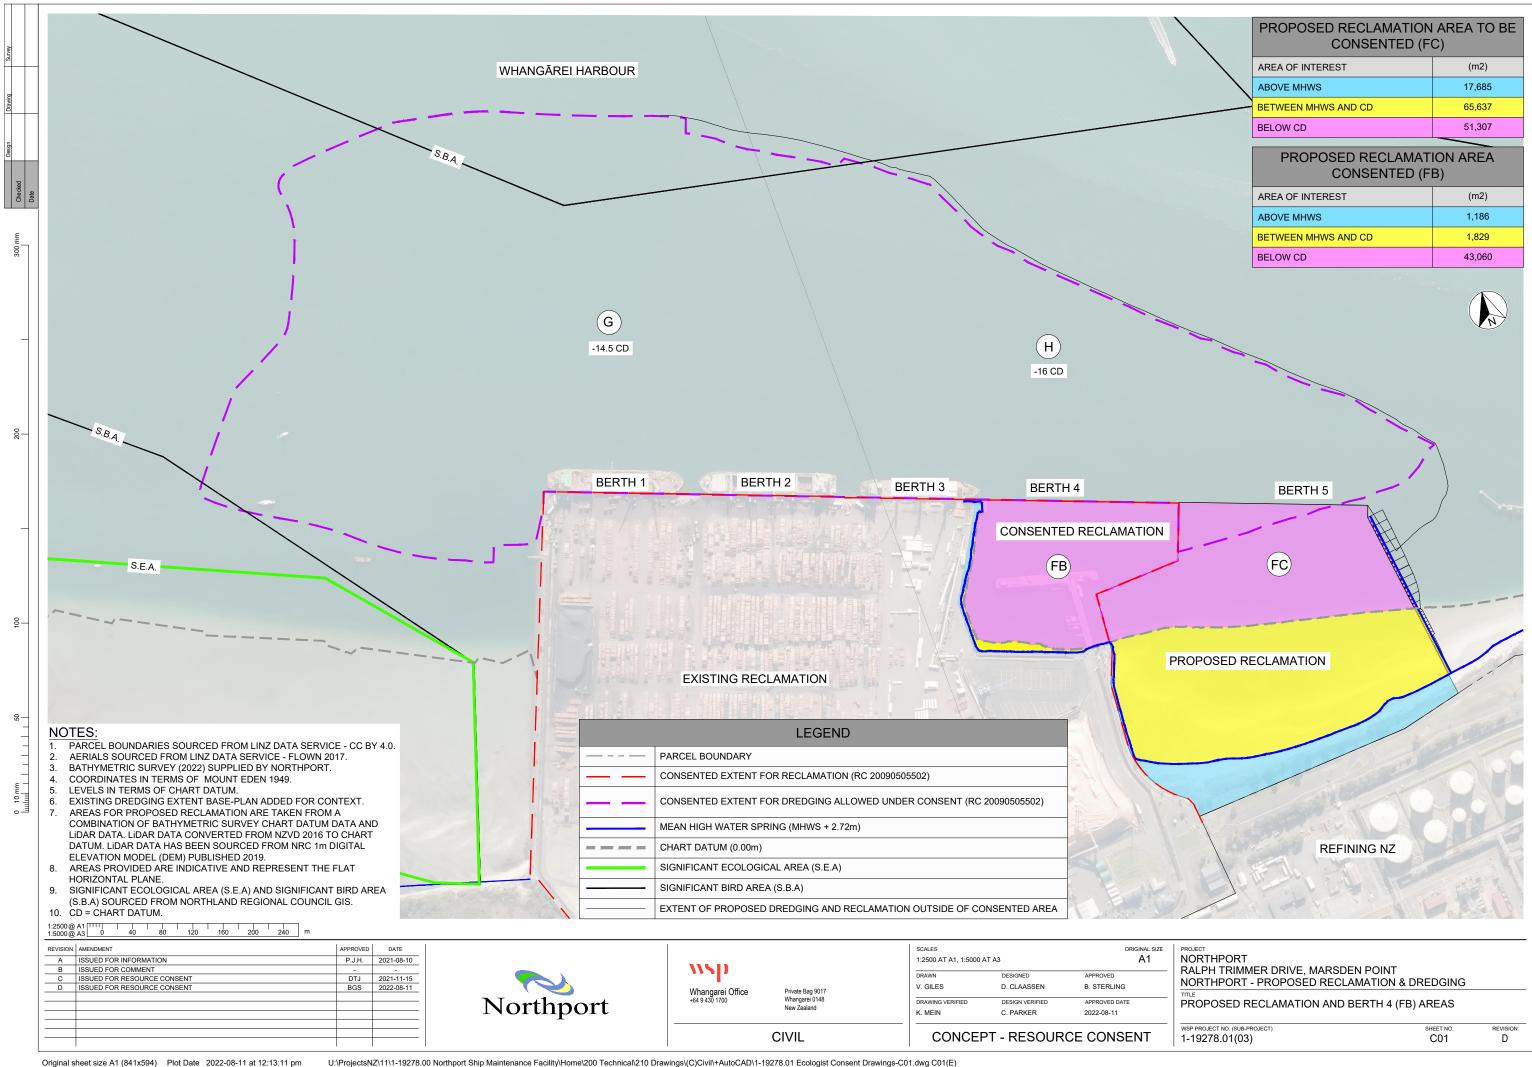

## Appendix 3 Design Drawings

| DRAWING INDEX |                                                                      |              |
|---------------|----------------------------------------------------------------------|--------------|
| SHEET No.     | SHEET TITLE                                                          | REVISION No. |
| C00           | COVER SHEET                                                          | E            |
| C01           | PROPOSED RECLAMATION AND BERTH 4 (FB) AREAS                          | D            |
| C02           | PROPOSED RECLAMATION (FC) AREAS                                      | D            |
| C03           | SETOUT PLAN - PROPOSED RECLAMATION AND WHARF EXTENTS                 | D            |
| C04           | DREDGING PLAN - PROPOSED RECLAMATION AND EXISTING CONSENTED DREDGING | E            |

## NORTHPORT RALPH TRIMMER DRIVE, MARSDEN POINT NORTHPORT - PROPOSED RECLAMATION & DREDGING

## CIVIL

**CONCEPT - RESOURCE CONSENT** 

**Project No: 1-19278.01(03)** 

Date: 2022-08-18