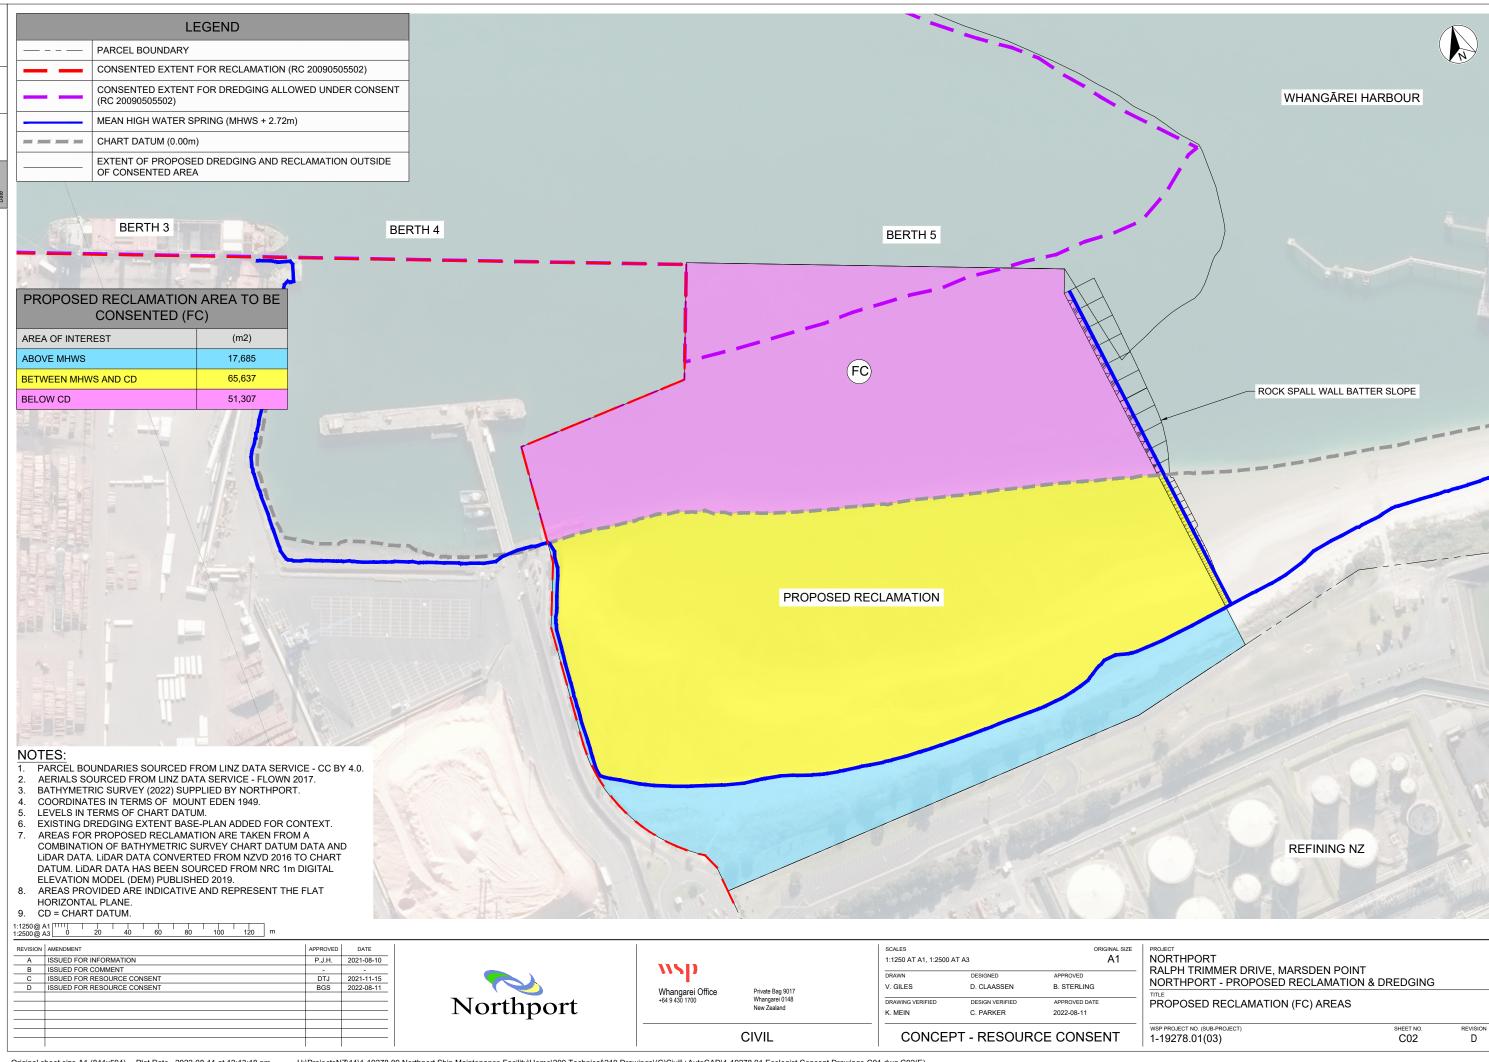

## Appendix 3 Design Drawings

| DRAWING INDEX |                                                                      |              |
|---------------|----------------------------------------------------------------------|--------------|
| SHEET No.     | SHEET TITLE                                                          | REVISION No. |
| C00           | COVER SHEET                                                          | E            |
| C01           | PROPOSED RECLAMATION AND BERTH 4 (FB) AREAS                          | D            |
| C02           | PROPOSED RECLAMATION (FC) AREAS                                      | D            |
| C03           | SETOUT PLAN - PROPOSED RECLAMATION AND WHARF EXTENTS                 | D            |
| C04           | DREDGING PLAN - PROPOSED RECLAMATION AND EXISTING CONSENTED DREDGING | E            |

## NORTHPORT RALPH TRIMMER DRIVE, MARSDEN POINT NORTHPORT - PROPOSED RECLAMATION & DREDGING

## CIVIL

**CONCEPT - RESOURCE CONSENT** 

**Project No: 1-19278.01(03)** 

Date: 2022-08-18