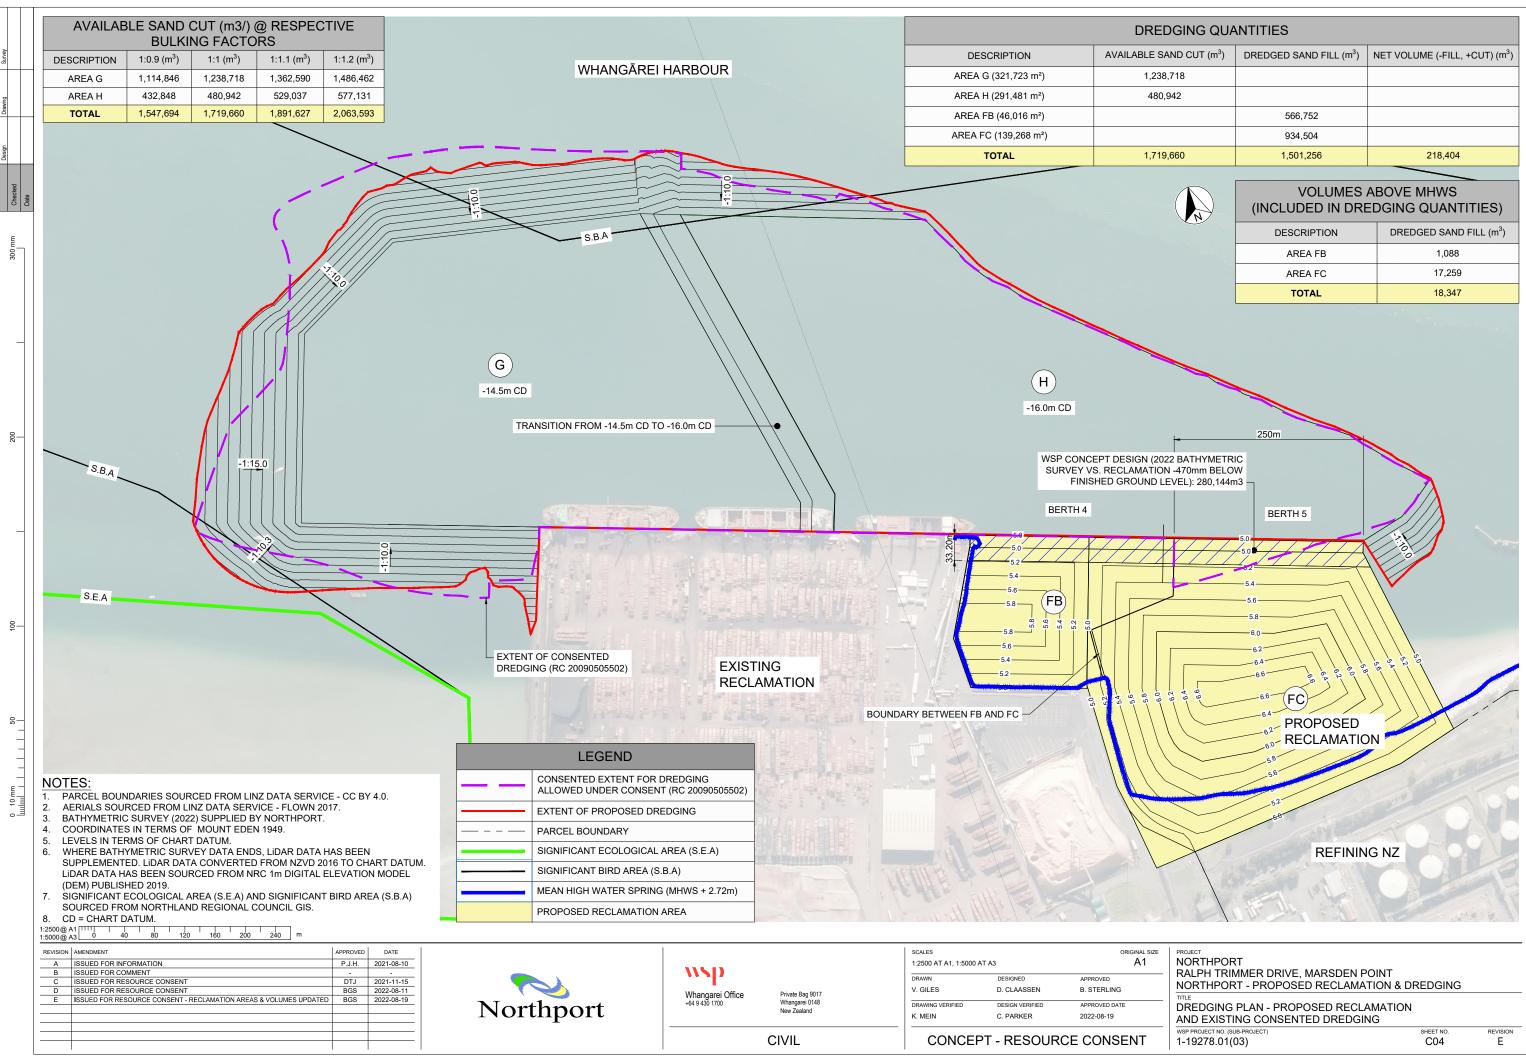

## Appendix 3 Design Drawings

| DRAWING INDEX |                                                                      |              |
|---------------|----------------------------------------------------------------------|--------------|
| SHEET No.     | SHEET TITLE                                                          | REVISION No. |
| C00           | COVER SHEET                                                          | E            |
| C01           | PROPOSED RECLAMATION AND BERTH 4 (FB) AREAS                          | D            |
| C02           | PROPOSED RECLAMATION (FC) AREAS                                      | D            |
| C03           | SETOUT PLAN - PROPOSED RECLAMATION AND WHARF EXTENTS                 | D            |
| C04           | DREDGING PLAN - PROPOSED RECLAMATION AND EXISTING CONSENTED DREDGING | E            |