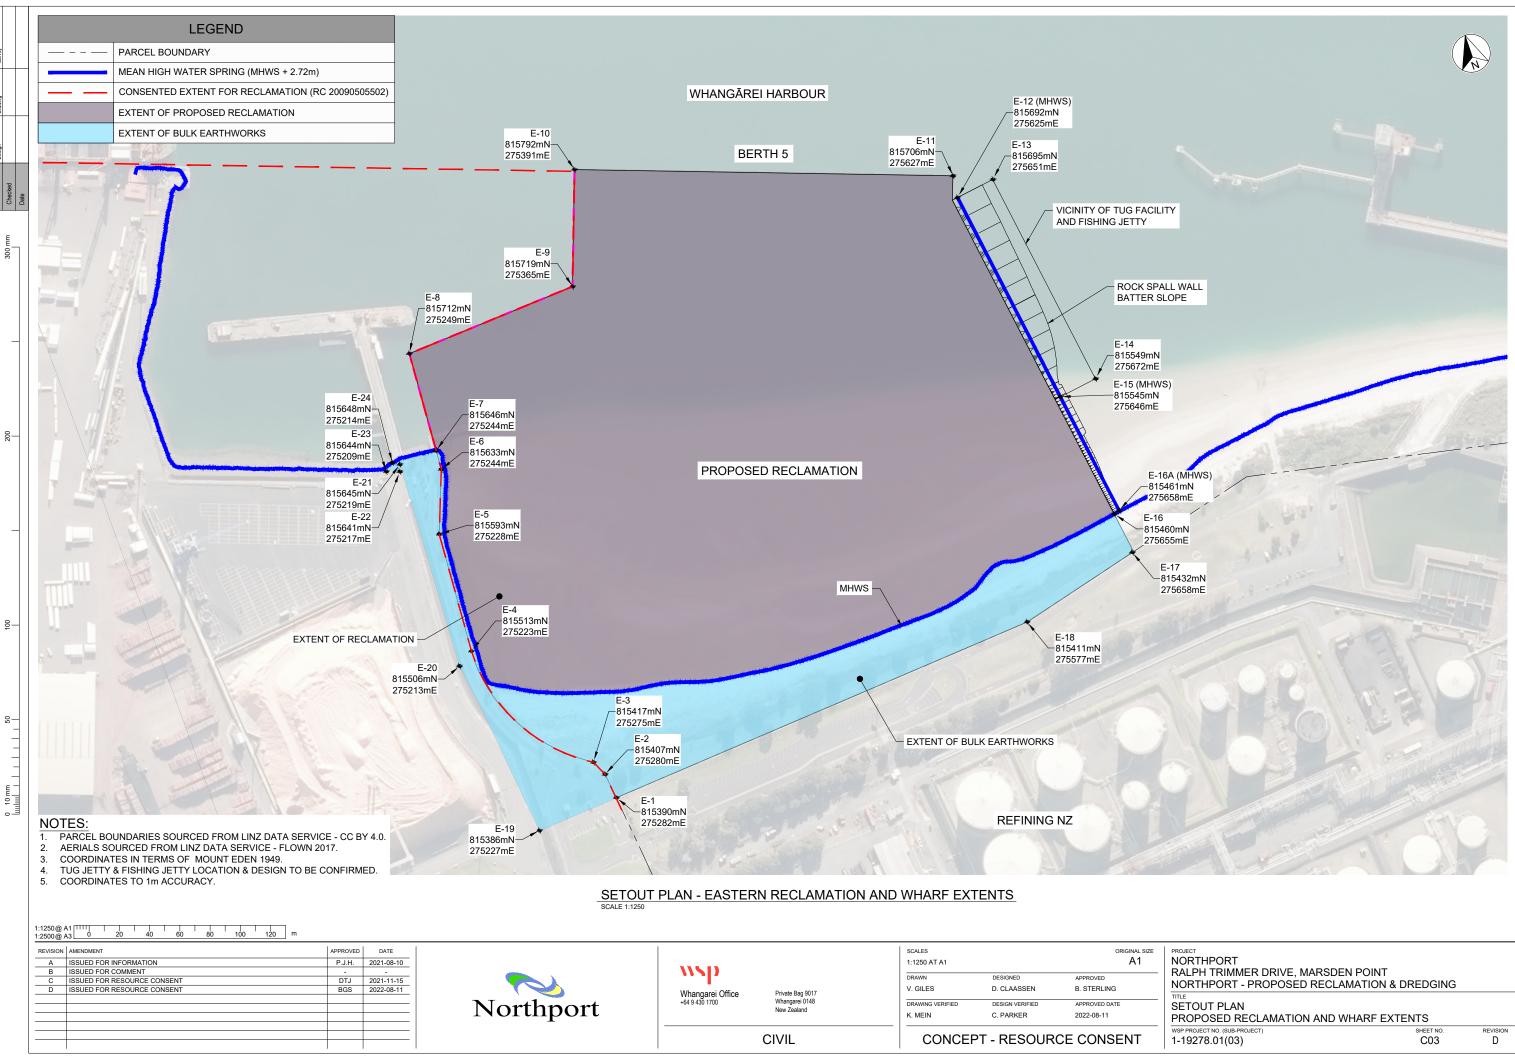

## Appendix 3 Design Drawings

| DRAWING INDEX |                                                                      |              |
|---------------|----------------------------------------------------------------------|--------------|
| SHEET No.     | SHEET TITLE                                                          | REVISION No. |
| C00           | COVER SHEET                                                          | E            |
| C01           | PROPOSED RECLAMATION AND BERTH 4 (FB) AREAS                          | D            |
| C02           | PROPOSED RECLAMATION (FC) AREAS                                      | D            |
| C03           | SETOUT PLAN - PROPOSED RECLAMATION AND WHARF EXTENTS                 | D            |
| C04           | DREDGING PLAN - PROPOSED RECLAMATION AND EXISTING CONSENTED DREDGING | E            |

## NORTHPORT RALPH TRIMMER DRIVE, MARSDEN POINT NORTHPORT - PROPOSED RECLAMATION & DREDGING

## CIVIL

**CONCEPT - RESOURCE CONSENT** 

**Project No: 1-19278.01(03)** 

Date: 2022-08-18