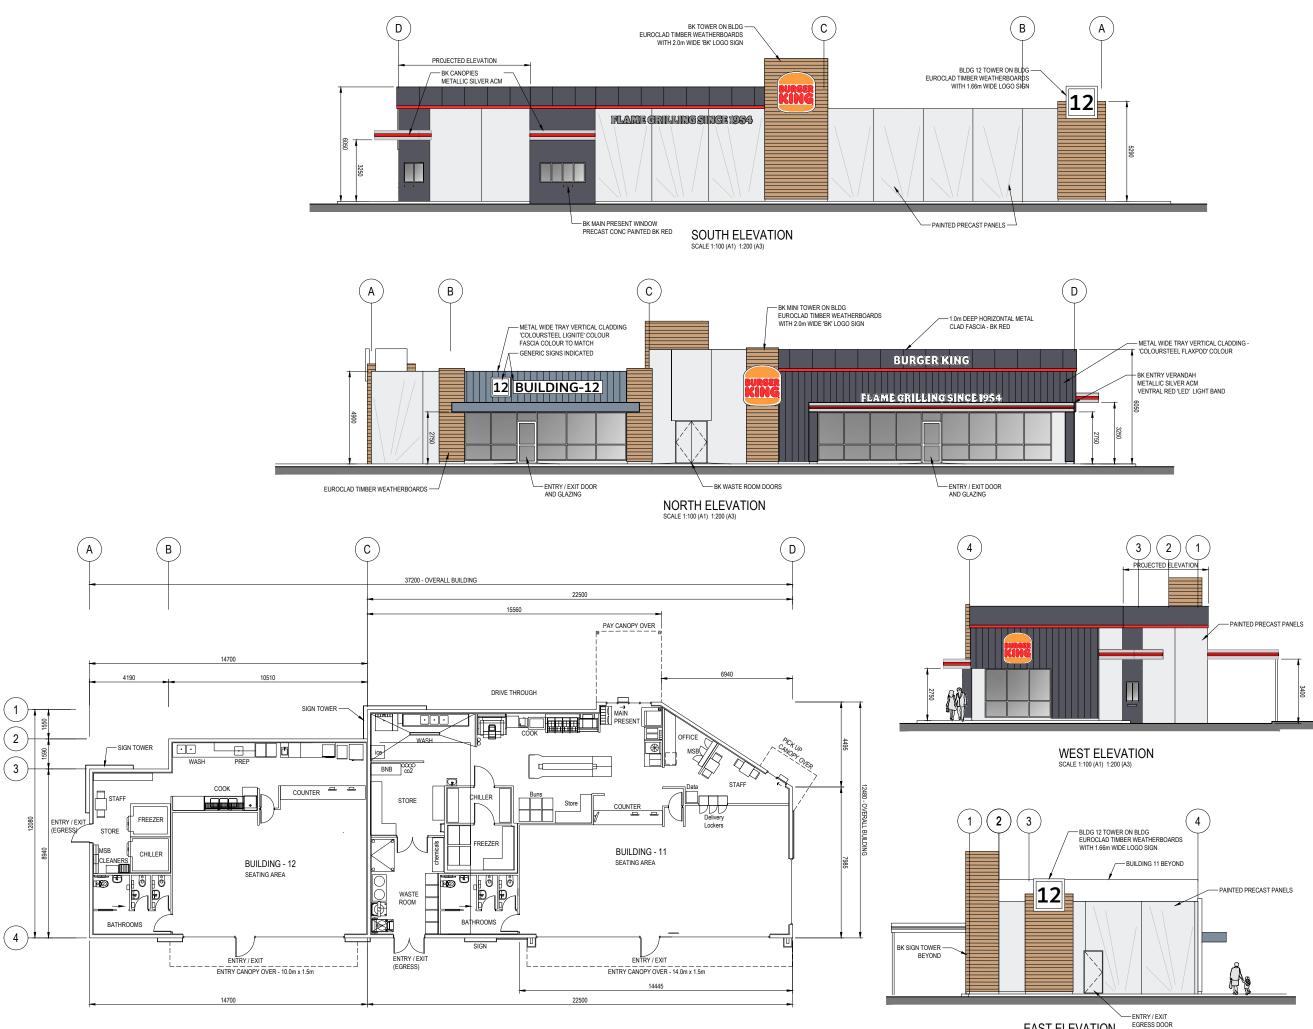

### **QSR (BK) ELEVATION TREATMENT:**

THE ELEVATIONAL TREATMENT OF THE QSR AS A BURGER KING IS PROVIDED AS AN INDICATION AS TO POTENTIAL (NORMAL) QSR TREATMENT - ANOTHER 'SIMILAR' QSR MAY BE THE FINAL TENANT/OWNER.