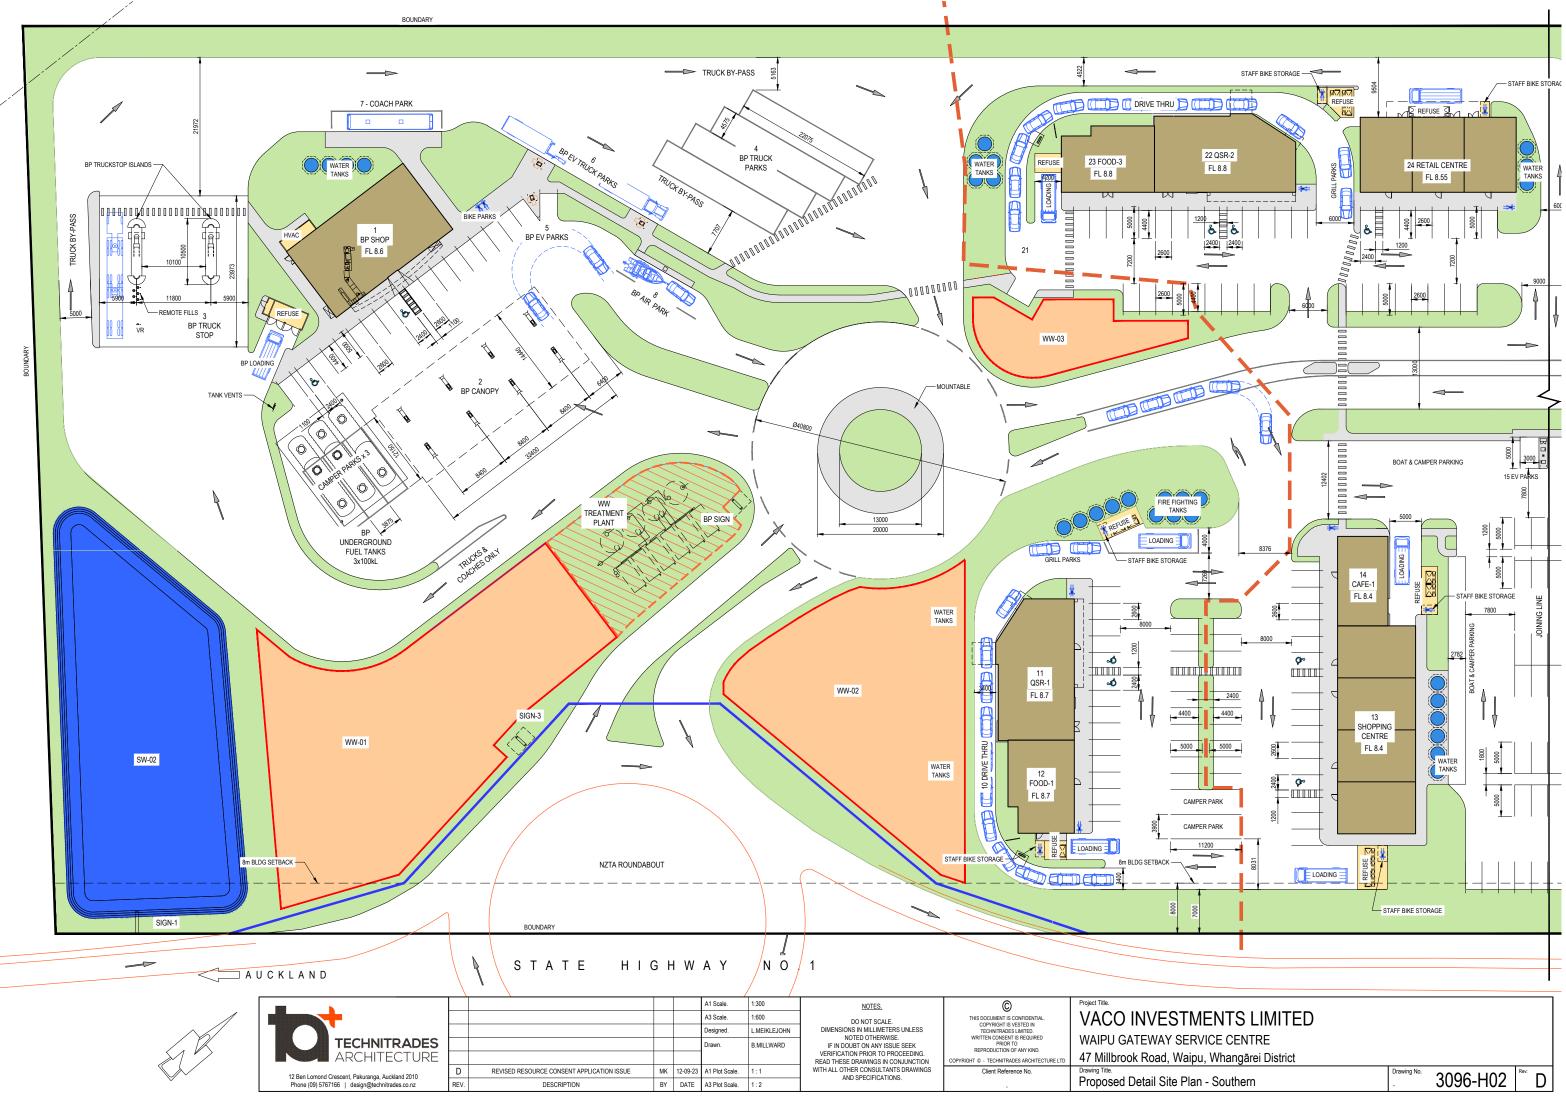

Proposed Site Plan - Option 1

Drawing No

3096-H01

D

|                                                  |      |                                            |    |          | A1 Scale.<br>A3 Scale.<br>Designed.<br>Drawn. | 1:600<br>1:1200<br>L.MEIKLEJOHN<br>B.MILLWARD | NOTES.<br>DO NOT SCALE.<br>DIMENSIONS IN MILLIMETERS UNLESS<br>NOTED OTHERWISE.<br>IF IN DOUBT ON ANY ISSUE SEEK<br>VERIFICATION PRIOR TO PROCEEDING.<br>READ THESE PRAVINGS IN CONJUNCTION | C<br>THIS DOCUMENT IS CONFIDENTIAL<br>COPYRIGHT IS VESTED IN<br>TECHNITRADES IMITED.<br>WRITTEN CONSENT IS REQUIRED<br>PRIOR TO<br>REPROLICITION OF ANY KIND.<br>COPYRIGHT © - TECHNITRADES ARCHITECTURE LTD | VACO INVESTMEN<br>WAIPU GATEWAY SERVICE<br>47 Millbrook Road, Waipu, W |
|--------------------------------------------------|------|--------------------------------------------|----|----------|-----------------------------------------------|-----------------------------------------------|---------------------------------------------------------------------------------------------------------------------------------------------------------------------------------------------|--------------------------------------------------------------------------------------------------------------------------------------------------------------------------------------------------------------|------------------------------------------------------------------------|
| 12 Ben Lomond Crescent, Pakuranga, Auckland 2010 | D    | REVISED RESOURCE CONSENT APPLICATION ISSUE | МК | 12-09-23 | A1 Plot Scale.                                | 1:1                                           | WITH ALL OTHER CONSULTANTS DRAWINGS<br>AND SPECIFICATIONS.                                                                                                                                  | Client Reference No.                                                                                                                                                                                         | Drawing Title.                                                         |
| Phone (09) 5767166   design@technitrades.co.nz   | REV. | DESCRIPTION                                | BY | DATE     | A3 Plot Scale.                                | 1:2                                           | AND SPECIFICATIONS.                                                                                                                                                                         |                                                                                                                                                                                                              | Proposed Site Plan - with Tan                                          |

# MENTS LIMITED

RVICE CENTRE

ipu, Whangārei District

& Elevaions

Drawing No

3096-H14 <sup>Rev:</sup> D

|        |                                   |     |                                                                                                                     |     |                                                         |     |                                                                                    |     |                                         | CAR      | PARK ASSESSMENT F             | OR FEASIBILITY:  |   |             |
|--------|-----------------------------------|-----|---------------------------------------------------------------------------------------------------------------------|-----|---------------------------------------------------------|-----|------------------------------------------------------------------------------------|-----|-----------------------------------------|----------|-------------------------------|------------------|---|-------------|
| LEGEND | <u>r.</u>                         |     |                                                                                                                     |     |                                                         |     |                                                                                    |     |                                         | BLDO     | S: USE:                       | AREA:            |   | CA          |
| 1      | BP SERVICE STATION BLDG           | 11  | QSR - 1 BLDG 260m2                                                                                                  | 20  | FOOD SPECIALTY STORE - 114m2                            | 28  | LOGISTICS, STORAGE, YARD, BOAT, CAR,<br>AUTOMOTIVE SALES & SERVICES,               |     | OVERALL SITE AREA - 59,162 m2           | 01       | BP                            | 305m2            | = | 17 +<br>3 ( |
| 2      | BP FORECOURT CANOPY               | 12  | FOOD - 1 BLDG 148m2                                                                                                 | 20A | FOOD SPECIALTY STORE - 135m2                            |     | RURAL / HOME SUPPLIES<br>BLDG 2,080m2 + 148m2 MEZZ                                 |     |                                         |          |                               |                  |   | 4 T<br>2 T  |
| 3      | BP TRUCK STOP                     | 13  | SHOP CENTRE - 1 BLDG 408m2<br>(4 x 102m2 TENANCIES INDICATED)                                                       | 21  | QSR - 2 DRIVE THRU                                      | 28A | LOADING                                                                            |     | BP LEASE AREA - 11,055 m2               | 11       | QSR-1                         | 260m2            | = | 1 C<br>15 + |
| 4      | BP TRUCK PARKS<br>BP EV CAR PARKS | 14  | CAFE - 1 BLDG 113m2                                                                                                 | 22  | QSR - 2 BLDG 260m2                                      | 29  | MARINE / VEHICLE SALES & SERVICE<br>BLDG 930m2                                     |     | STAGE 1 EXTENT                          | 12       | FOOD-1                        | 148m2            | = | 9           |
| 5      | BP EV TRUCK PARKS                 | 15  | EV PARKS (x 4)                                                                                                      | 23  | FOOD - 3 BLDG 148m2                                     | 29A | OUTDOOR DISPLAY 342m2                                                              |     |                                         | 13       | SHOP CENTRE - 1               | 408m2            | = | 20          |
| 7      | COACH PARK                        | 16  | FOOD RETAIL BLDG OR COMMERCIAL SERVICES<br>1,000m2 + 170m2 MEZZ UP TO 3 TENANCIES,<br>SIZES SUBJECT TO TENANT NEEDS | 24  | RETAIL CENTRE - 294m2<br>(3 x 98m2 TENANCIES INDICATED) | 30  | LOGISTICS, STORAGE, YARD, BOAT, CAR,                                               | SW  | STORM WATER PONDS - REFER TO CKL DOCS   | 14<br>16 | CAFE-1<br>FOOD RETAIL         | 113m2<br>1,170m2 | = | 6<br>53 +   |
| 8      | BP AIR PARK                       | 17  | FOOD RETAIL OR COMMERCIAL SERVICES LOADING AREA                                                                     | 25  | FARMING & AGRI SUPPLIES -<br>500m2 + 72m2 MEZZ          |     | AUTOMOTIVE SALES & SERVICES,<br>RURAL / HOME SUPPLIES<br>BLDG 1,157m2 + 184m2 MEZZ | WW  | WASTE WATER FIELDS - REFER TO CKL DOCS  | 18       | AUTOMOTIVE<br>SERVICE & PARTS | 296m2            | = | 13          |
| 9      | BP U/GRND TANKS &<br>CAMPER PARKS | 18  | AUTOMOTIVE ASSISTANCE BLDG 296m2<br>OR COMMERCIAL SERVICES                                                          | 26  | OUTDOOR DISPLAY & STORAGE 191m2                         | 30A | LOADING                                                                            | 000 | WATER TANKS                             | 19-20    | SPECIALTY FOOD                | 439m2            | = | 22          |
| 10     | QSR - 1 DRIVE THROUGH             | 19  | FOOD SPECIALTY STORE - 90m2                                                                                         | 27  | CAR PARKS                                               |     |                                                                                    | 000 | WATER TANKS - FIRE FIGHTING             | NOT      | OTHERWISE ACCOUN              | TED              | = | 2 C<br>4 E  |
|        |                                   | 19A | FOOD SPECIALTY STORE - 90m2                                                                                         |     |                                                         |     |                                                                                    | FFT | (FIRE ENGINEER TO CONFIRM REQUIREMENTS) |          |                               |                  |   |             |