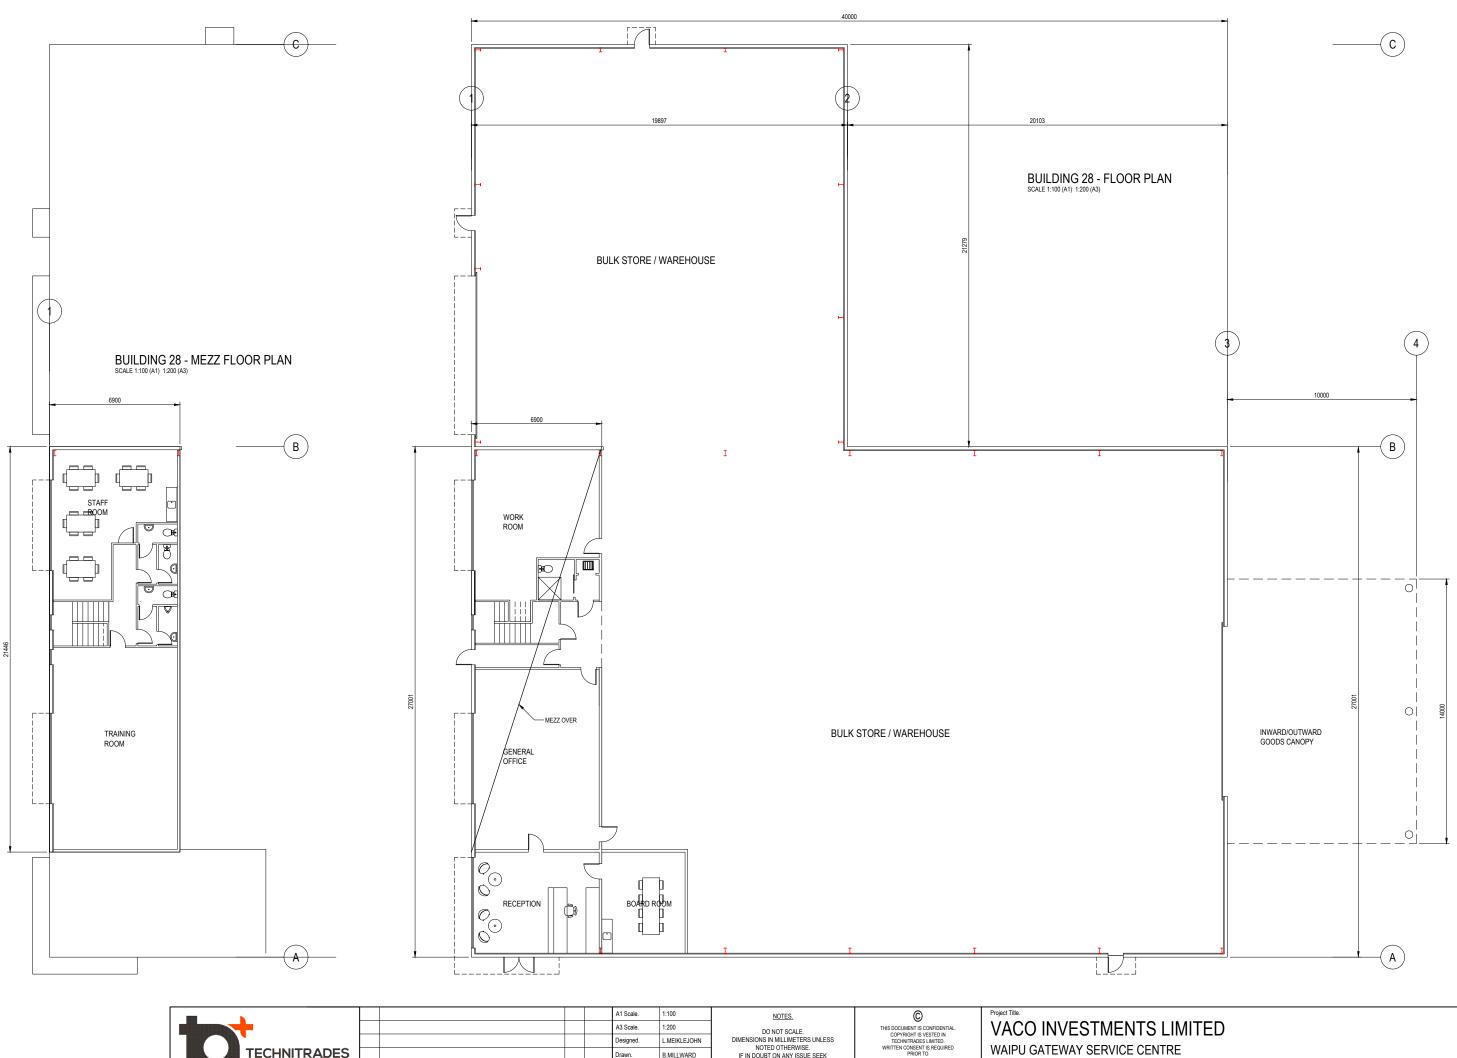

BUILDING 28 - MEZZ FLOOR PLAN SCALE 1:200 (A1) 1:400 (A3)

BUILDING 28 - FLOOR PLAN SCALE 1:200 (A1) 1:400 (A3)

| TECHNITRADES<br>ARCHITECTURE<br>12 Ben Lonond Crescent, Pakuranga, Auckland 2010 |
|----------------------------------------------------------------------------------|
| Phone (09) 5767166   design@technitrades.co.nz                                   |
|                                                                                  |

|     |      |                                            |    |          | A1 Scale.      | 1:200        | NOTES.                                                                  | ©                                                                        | Project Title.             |
|-----|------|--------------------------------------------|----|----------|----------------|--------------|-------------------------------------------------------------------------|--------------------------------------------------------------------------|----------------------------|
|     |      |                                            |    |          | A3 Scale.      | 1:400        | DO NOT SCALE.                                                           | THIS DOCUMENT IS CONFIDENTIAL.                                           | VACO INVESTM               |
|     |      |                                            |    |          | Designed.      | L.MEIKLEJOHN | DIMENSIONS IN MILLIMETERS UNLESS                                        | COPYRIGHT IS VESTED IN<br>TECHNITRADES LIMITED.                          |                            |
| DES |      |                                            |    |          | Drawn.         | B.MILLWARD   | NOTED OTHERWISE.<br>IF IN DOUBT ON ANY ISSUE SEEK                       | WRITTEN CONSENT IS REQUIRED<br>PRIOR TO                                  | WAIPU GATEWAY SERV         |
| URE |      |                                            |    |          |                |              | VERIFICATION PRIOR TO PROCEEDING.<br>READ THESE DRAWINGS IN CONJUNCTION | REPRODUCTION OF ANY KIND.<br>COPYRIGHT © - TECHNITRADES ARCHITECTURE LTD | 47 Millbrook Road, Waipu   |
| 040 | D    | REVISED RESOURCE CONSENT APPLICATION ISSUE | MK | 12-09-23 | A1 Plot Scale. | 1:1          | WITH ALL OTHER CONSULTANTS DRAWINGS                                     | Client Reference No.                                                     | Drawing Title.             |
| .nz | REV. | DESCRIPTION                                | BY | DATE     | A3 Plot Scale. | 1:2          | AND SPECIFICATIONS.                                                     |                                                                          | Building 28 Floor Plan - O |