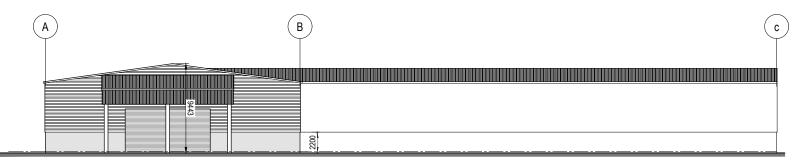

### CONSTRUCTION LEGEND:

CLADDING:

ROOF 1 - FLAT FASCIA ACM - CANOPY

WALL 1 - METAL WIDE TRAY VERTICAL

WALL 2 - PRECAST CONCRETE PANEL OR SIMILAR CLADDING

WALL 3 -VERTICAL METAL PROFILE CLADDING

WALL 4 - HORIZONTAL CLADDING

CLADDING:

WALL 2 - PRECAST CONCRETE PANEL

CLADDING:

WINDOWS / GLAZING

CONSTRUCTION LEGEND:

ROOF 1 - LONG RUN METAL PROFILE ROOFING

CLADDING:

WALL 1 -HORIZONTAL METAL PROFILE CLADDING