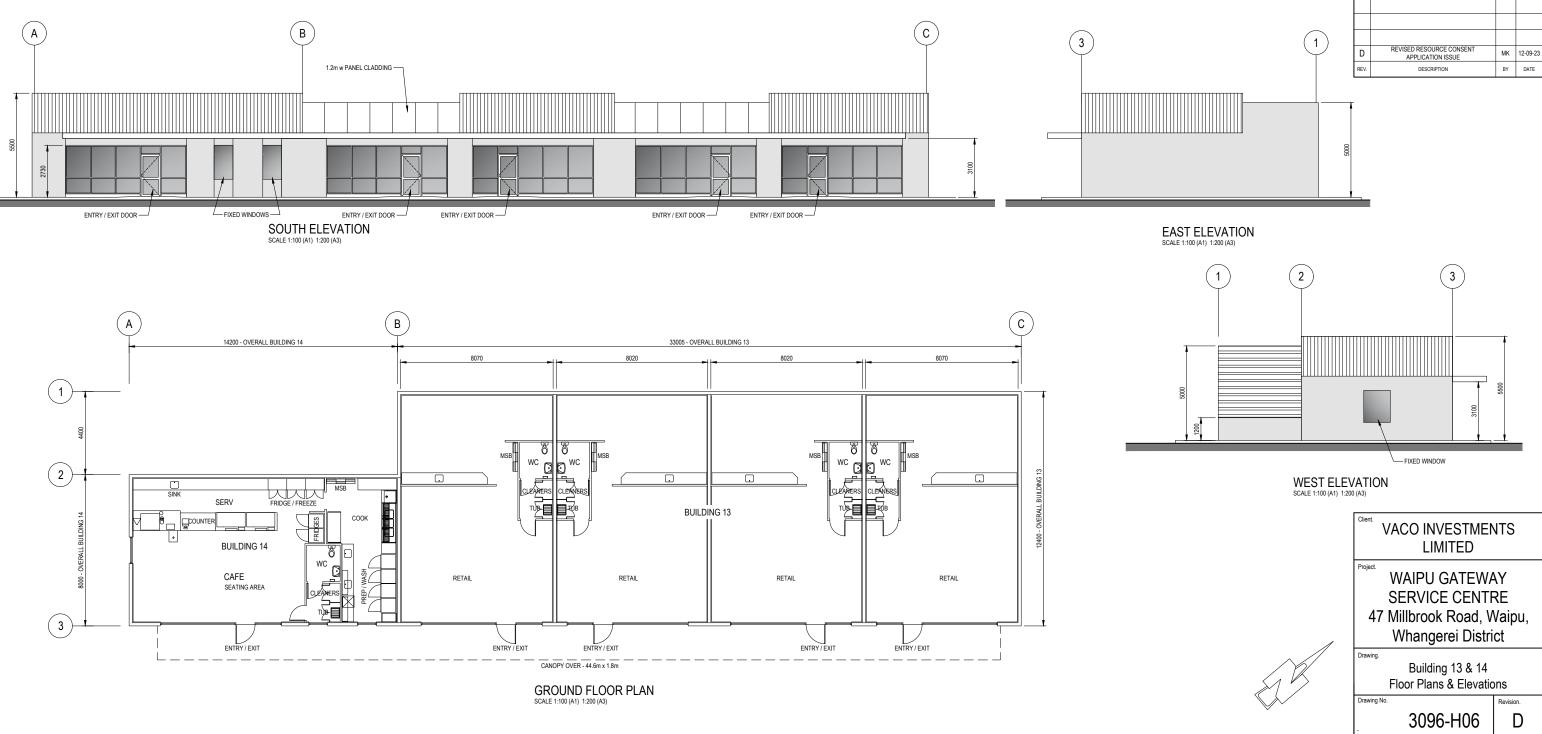

GROUND FLOOR PLAN SCALE 1:100 (A1) 1:200 (A3)

### Project Title. VACO INVESTMENTS LIMITED WAIPU GATEWAY SERVICE CENTRE 47 Millbrook Road, Waipu, Whangārei District Drawing Title. Building 16, 18, 19 & 20 Plans Drawing No. . 3096-H07

FLOOR PLAN SCALE 1:100 (A1) 1:200 (A3)