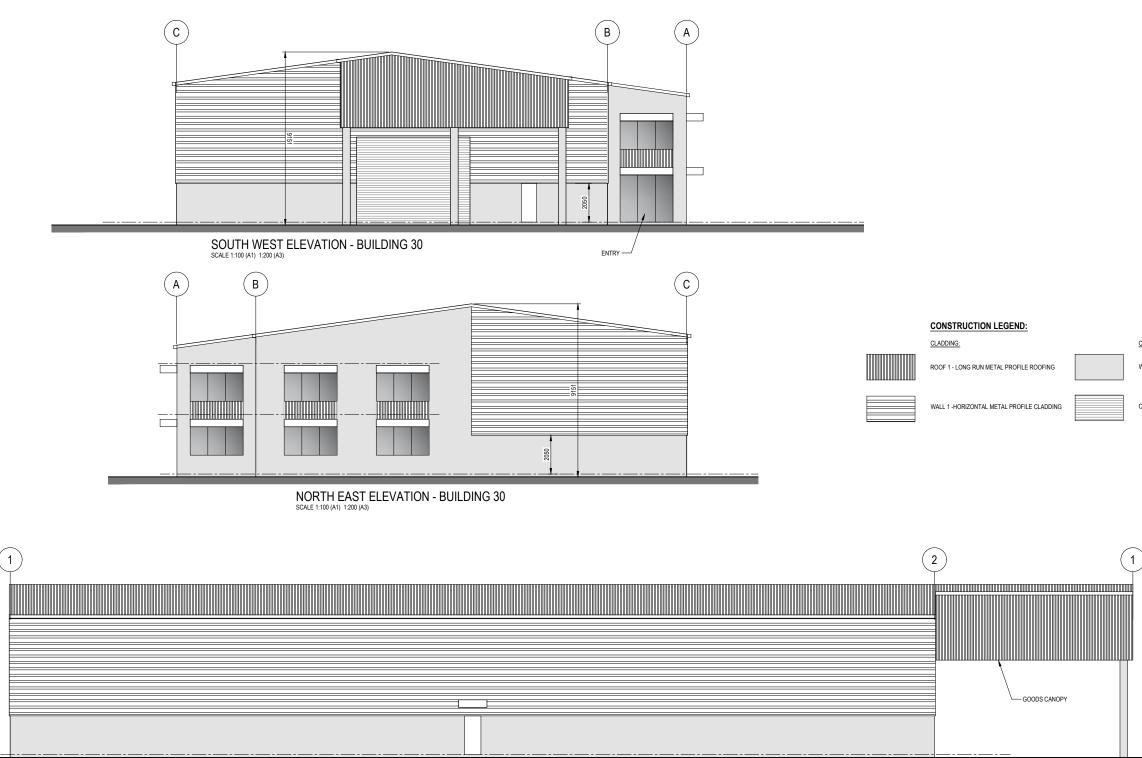

### CONSTRUCTION LEGEND:

CLADDING:

ROOF 1 - FLAT FASCIA ACM - CANOPY

WALL 1 - METAL WIDE TRAY VERTICAL

WALL 2 - PRECAST CONCRETE PANEL OR SIMILAR CLADDING

WALL 3 -VERTICAL METAL PROFILE CLADDING

WALL 4 - HORIZONTAL CLADDING

CLADDING:

WALL 2 - PRECAST CONCRETE PANEL

CLADDING:

WINDOWS / GLAZING

CONSTRUCTION LEGEND:

ROOF 1 - LONG RUN METAL PROFILE ROOFING

CLADDING:

WALL 1 -HORIZONTAL METAL PROFILE CLADDING

# CONSTRUCTION LEGEND:

CLADDING: ROOF 1 - LONG RUN METAL PROFILE ROOFING

WALL 1 -HORIZONTAL METAL PROFILE CLADDING

|                                                                                                                                                                                                                                           |                                                                                                                                                     |                                  | CTU<br>ckland 2 | RE<br>010 |  |  |
|-------------------------------------------------------------------------------------------------------------------------------------------------------------------------------------------------------------------------------------------|-----------------------------------------------------------------------------------------------------------------------------------------------------|----------------------------------|-----------------|-----------|--|--|
|                                                                                                                                                                                                                                           | •                                                                                                                                                   | 1:200                            |                 |           |  |  |
|                                                                                                                                                                                                                                           | ©                                                                                                                                                   | A3 Scale.                        | 1:400           |           |  |  |
| C                                                                                                                                                                                                                                         | THIS DOCUMENT IS CONFIDENTIAL.<br>COPYRIGHT IS VESTED IN<br>TECHNITRADES ARCHITECTURE LTD.<br>WRITTEN CONSENT IS<br>REQUIRED PRIOR TO REPRODUCTION. | Designed.                        | L.MEIKL         | EJOHN     |  |  |
| -                                                                                                                                                                                                                                         |                                                                                                                                                     | Drawn.                           | B.MILLW         | ARD       |  |  |
| KEQUIK                                                                                                                                                                                                                                    | ED PRIOR TO REPRODUCTION.                                                                                                                           | A1 Plot Scale.<br>A3 Plot Scale. | 1:1<br>1:2      |           |  |  |
| DO NOT SCALE.<br>DIMENSIONS IN MILLIMETERS UNLESS NOTED OTHERWISE.<br>IF IN DOUBT ON ANY ISSUE SEEK VERIFICATION PRIOR TO<br>PROCEEDING.<br>READ THESE DRAWINGS IN CONJUNCTION WITH ALL OTHER<br>CONSULTANTS DRAWINGS AND SPECIFICATIONS. |                                                                                                                                                     |                                  |                 |           |  |  |
|                                                                                                                                                                                                                                           |                                                                                                                                                     |                                  |                 |           |  |  |
|                                                                                                                                                                                                                                           | REVISED RESOURCE                                                                                                                                    | CONSENT                          |                 | 40.00.00  |  |  |
| D                                                                                                                                                                                                                                         | APPLICATION IS                                                                                                                                      |                                  | MK              | 12-09-23  |  |  |
| REV.                                                                                                                                                                                                                                      | DESCRIPTION                                                                                                                                         |                                  | BY              | DATE      |  |  |

### CLADDING:

WALL 2 - PRECAST CONCRETE PANEL

CLADDING:

WINDOWS / GLAZING

G

COLOURSTEEL ROLLER DOOR

|                                                                                               |                                  | CTU<br>ickland 2 | RE<br>2010 |  |  |  |
|-----------------------------------------------------------------------------------------------|----------------------------------|------------------|------------|--|--|--|
|                                                                                               | A1 Scale.                        | 1:100            |            |  |  |  |
| C                                                                                             | A3 Scale.                        | 1:200            |            |  |  |  |
| THIS DOCUMENT IS CONFIDENTIAL.<br>COPYRIGHT IS VESTED IN                                      | Designed.                        | L.MEIKL          | EJOHN      |  |  |  |
| TECHNITRADES ARCHITECTURE LTD.<br>WRITTEN CONSENT IS<br>REQUIRED PRIOR TO REPRODUCTION.       | Drawn.                           | B.MILLV          | /ARD       |  |  |  |
| REQUIRED PRIOR TO REPRODUCTION                                                                | A1 Plot Scale.<br>A3 Plot Scale. | 1:1<br>1:2       |            |  |  |  |
| NO                                                                                            | TES                              |                  |            |  |  |  |
| DO NO                                                                                         | T SCALE.                         |                  |            |  |  |  |
| DIMENSIONS IN MILLIMETER                                                                      | S UNLESS NOTED                   | OTHERV           | VISE.      |  |  |  |
| IF IN DOUBT ON ANY ISSUE S<br>PROC                                                            | SEEK VERIFICATI<br>EEDING.       | ON PRIOF         | R TO       |  |  |  |
| READ THESE DRAWINGS IN CONJUNCTION WITH ALL OTHER<br>CONSULTANTS DRAWINGS AND SPECIFICATIONS. |                                  |                  |            |  |  |  |
|                                                                                               |                                  |                  |            |  |  |  |
|                                                                                               |                                  |                  |            |  |  |  |
|                                                                                               |                                  |                  |            |  |  |  |
|                                                                                               |                                  |                  |            |  |  |  |
|                                                                                               |                                  |                  |            |  |  |  |
|                                                                                               |                                  |                  |            |  |  |  |
| D REVISED RESOURCE<br>APPLICATION I                                                           |                                  | МК               | 12-09-23   |  |  |  |
| REV. DESCRIPTIO                                                                               | N                                | BY               | DATE       |  |  |  |

CLADDING:

WALL 2 - PRECAST CONCRETE PANEL

COLOURSTEEL ROLLER DOOR

CLADDING:

WINDOWS / GLAZING