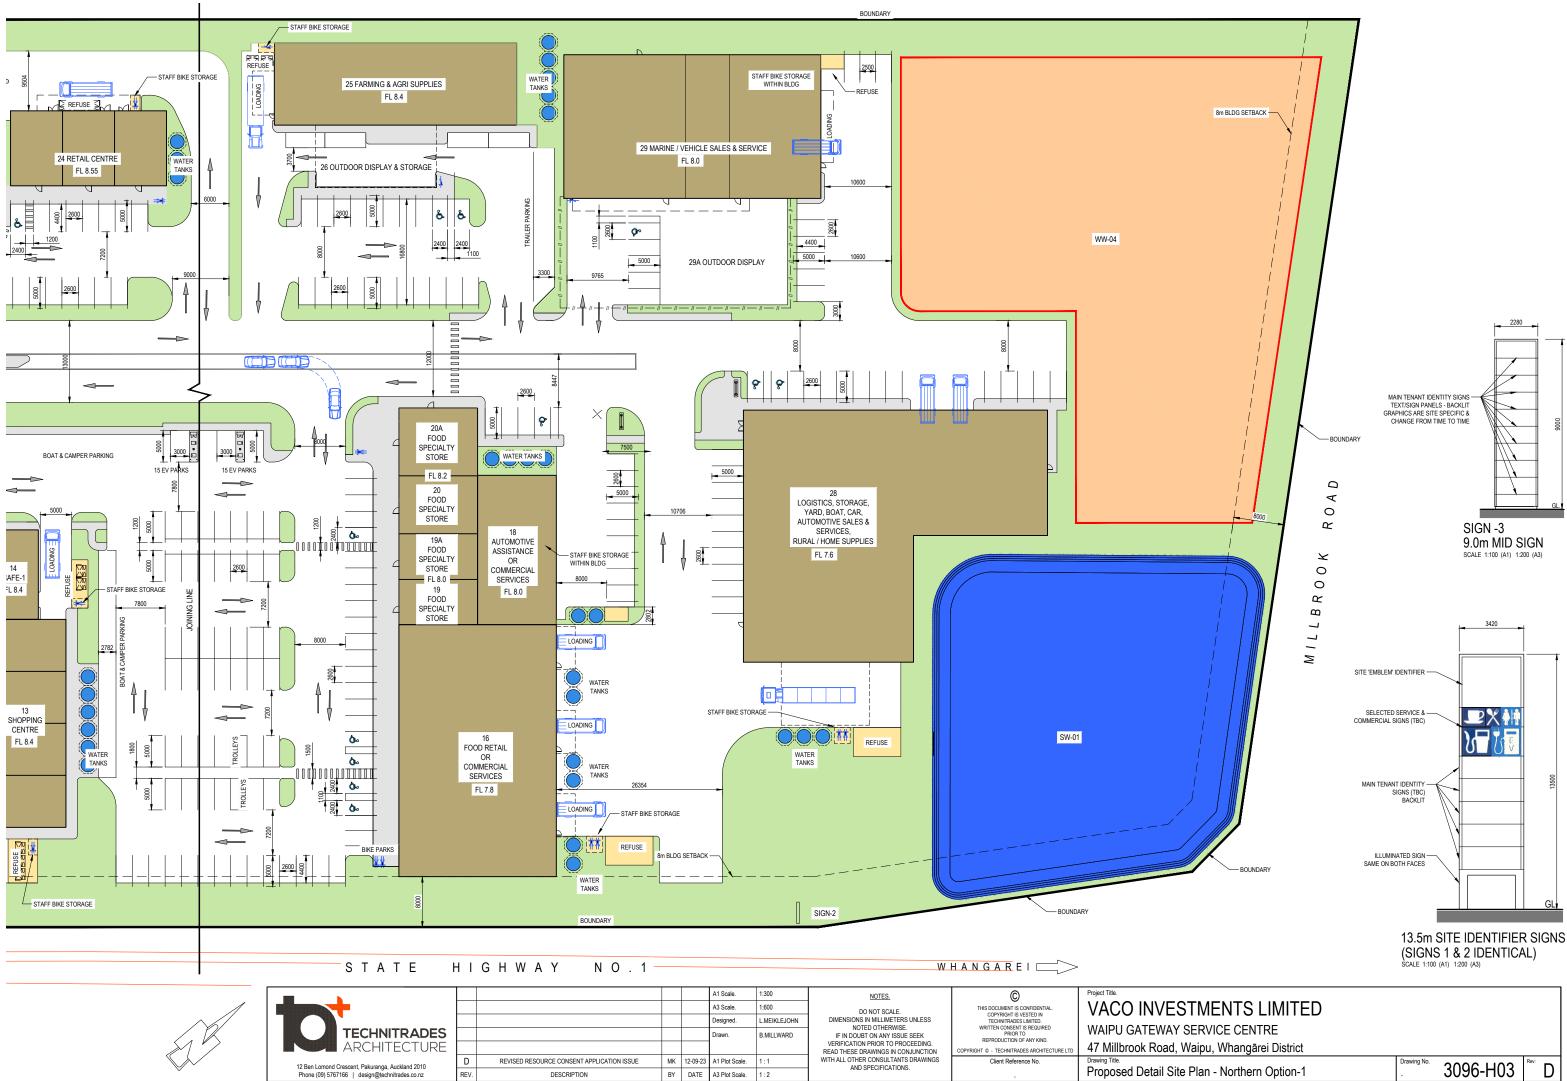

# MENTS LIMITED

RVICE CENTRE

ipu, Whangārei District

& Elevaions

Drawing No

3096-H14 <sup>Rev:</sup> D

|        |                                   |     |                                                                                                                     |     |                                                         |     |                                                                                    |     |                                         | CAR      | PARK ASSESSMENT F             | OR FEASIBILITY:  |   |             |
|--------|-----------------------------------|-----|---------------------------------------------------------------------------------------------------------------------|-----|---------------------------------------------------------|-----|------------------------------------------------------------------------------------|-----|-----------------------------------------|----------|-------------------------------|------------------|---|-------------|
| LEGEND | <u>r.</u>                         |     |                                                                                                                     |     |                                                         |     |                                                                                    |     |                                         | BLDO     | S: USE:                       | AREA:            |   | CA          |
| 1      | BP SERVICE STATION BLDG           | 11  | QSR - 1 BLDG 260m2                                                                                                  | 20  | FOOD SPECIALTY STORE - 114m2                            | 28  | LOGISTICS, STORAGE, YARD, BOAT, CAR,<br>AUTOMOTIVE SALES & SERVICES,               |     | OVERALL SITE AREA - 59,162 m2           | 01       | BP                            | 305m2            | = | 17 +<br>3 ( |
| 2      | BP FORECOURT CANOPY               | 12  | FOOD - 1 BLDG 148m2                                                                                                 | 20A | FOOD SPECIALTY STORE - 135m2                            |     | RURAL / HOME SUPPLIES<br>BLDG 2,080m2 + 148m2 MEZZ                                 |     |                                         |          |                               |                  |   | 4 T<br>2 T  |
| 3      | BP TRUCK STOP                     | 13  | SHOP CENTRE - 1 BLDG 408m2<br>(4 x 102m2 TENANCIES INDICATED)                                                       | 21  | QSR - 2 DRIVE THRU                                      | 28A | LOADING                                                                            |     | BP LEASE AREA - 11,055 m2               | 11       | QSR-1                         | 260m2            | = | 1 C<br>15 + |
| 4      | BP TRUCK PARKS<br>BP EV CAR PARKS | 14  | CAFE - 1 BLDG 113m2                                                                                                 | 22  | QSR - 2 BLDG 260m2                                      | 29  | MARINE / VEHICLE SALES & SERVICE<br>BLDG 930m2                                     |     | STAGE 1 EXTENT                          | 12       | FOOD-1                        | 148m2            | = | 9           |
| 5      | BP EV TRUCK PARKS                 | 15  | EV PARKS (x 4)                                                                                                      | 23  | FOOD - 3 BLDG 148m2                                     | 29A | OUTDOOR DISPLAY 342m2                                                              |     |                                         | 13       | SHOP CENTRE - 1               | 408m2            | = | 20          |
| 7      | COACH PARK                        | 16  | FOOD RETAIL BLDG OR COMMERCIAL SERVICES<br>1,000m2 + 170m2 MEZZ UP TO 3 TENANCIES,<br>SIZES SUBJECT TO TENANT NEEDS | 24  | RETAIL CENTRE - 294m2<br>(3 x 98m2 TENANCIES INDICATED) | 30  | LOGISTICS, STORAGE, YARD, BOAT, CAR,                                               | SW  | STORM WATER PONDS - REFER TO CKL DOCS   | 14<br>16 | CAFE-1<br>FOOD RETAIL         | 113m2<br>1,170m2 | = | 6<br>53 +   |
| 8      | BP AIR PARK                       | 17  | FOOD RETAIL OR COMMERCIAL SERVICES LOADING AREA                                                                     | 25  | FARMING & AGRI SUPPLIES -<br>500m2 + 72m2 MEZZ          |     | AUTOMOTIVE SALES & SERVICES,<br>RURAL / HOME SUPPLIES<br>BLDG 1,157m2 + 184m2 MEZZ | WW  | WASTE WATER FIELDS - REFER TO CKL DOCS  | 18       | AUTOMOTIVE<br>SERVICE & PARTS | 296m2            | = | 13          |
| 9      | BP U/GRND TANKS &<br>CAMPER PARKS | 18  | AUTOMOTIVE ASSISTANCE BLDG 296m2<br>OR COMMERCIAL SERVICES                                                          | 26  | OUTDOOR DISPLAY & STORAGE 191m2                         | 30A | LOADING                                                                            | 000 | WATER TANKS                             | 19-20    | SPECIALTY FOOD                | 439m2            | = | 22          |
| 10     | QSR - 1 DRIVE THROUGH             | 19  | FOOD SPECIALTY STORE - 90m2                                                                                         | 27  | CAR PARKS                                               |     |                                                                                    | 000 | WATER TANKS - FIRE FIGHTING             | NOT      | OTHERWISE ACCOUN              | TED              | = | 2 C<br>4 E  |
|        |                                   | 19A | FOOD SPECIALTY STORE - 90m2                                                                                         |     |                                                         |     |                                                                                    | FFT | (FIRE ENGINEER TO CONFIRM REQUIREMENTS) |          |                               |                  |   |             |