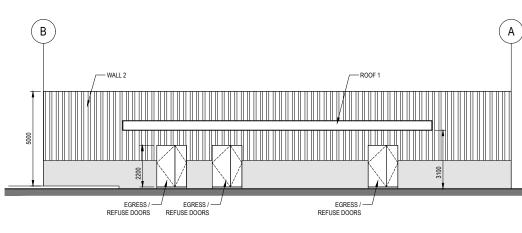

### CONSTRUCTION LEGEND:

CLADDING:

ROOF 1 - FLAT FASCIA ACM - CANOPY

WALL 1 - METAL WIDE TRAY VERTICAL

WALL 2 - PRECAST CONCRETE PANEL OR SIMILAR CLADDING

WALL 3 -VERTICAL METAL PROFILE CLADDING

WALL 4 - HORIZONTAL CLADDING