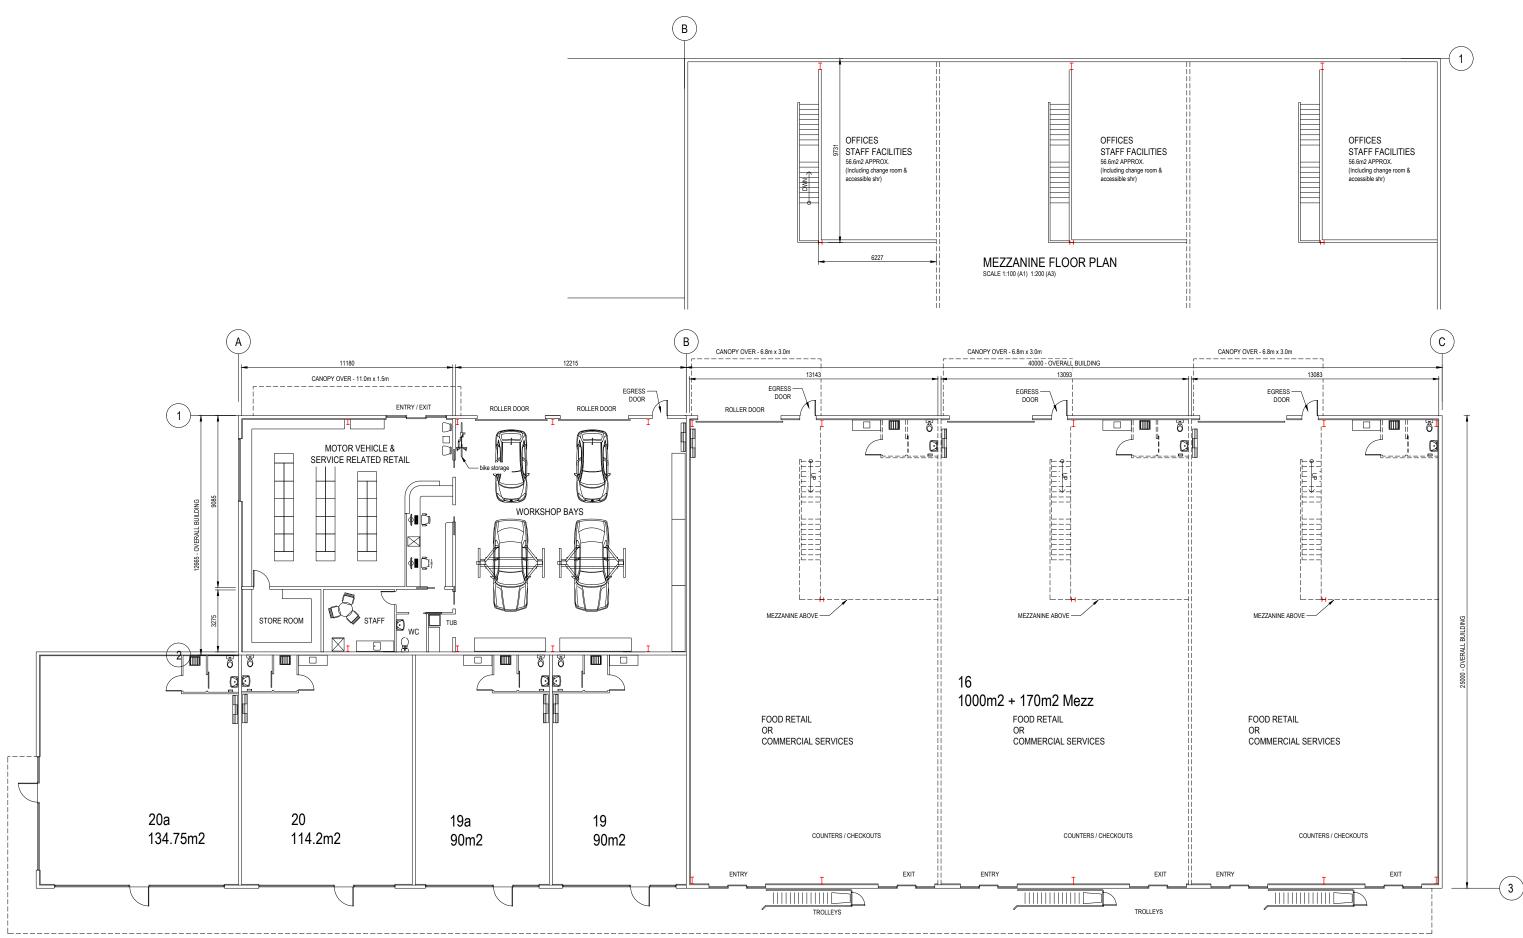

### Project Title. VACO INVESTMENTS LIMITED WAIPU GATEWAY SERVICE CENTRE 47 Millbrook Road, Waipu, Whangārei District Drawing Title. Building 16, 18, 19 & 20 Plans Drawing No. . 3096-H07

FLOOR PLAN SCALE 1:100 (A1) 1:200 (A3)