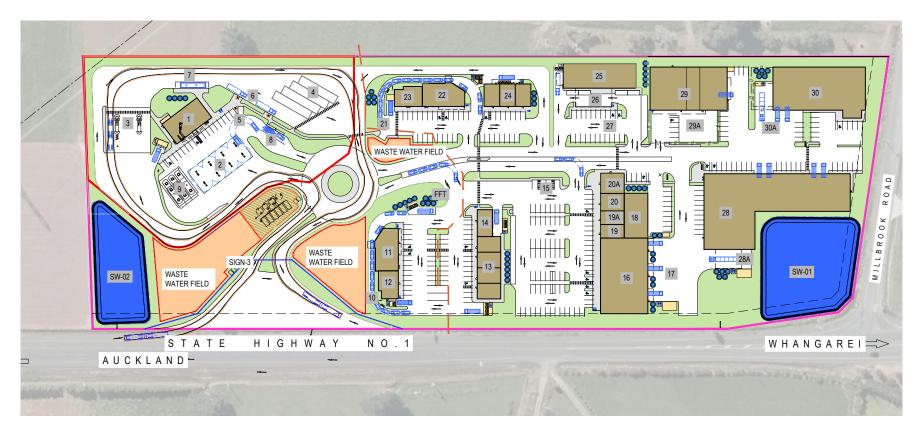

# VACO INVESTMENTS LIMITED

28

SIGN-2

Drawing No

3096-H21 <sup>Rev:</sup> D

Ω

ROA

0 0 K