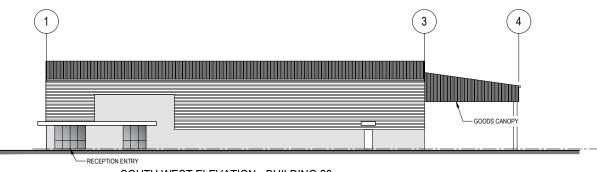

### CONSTRUCTION LEGEND:

CLADDING:

ROOF 1 - FLAT FASCIA ACM - CANOPY

WALL 1 - METAL WIDE TRAY VERTICAL

WALL 2 - PRECAST CONCRETE PANEL OR SIMILAR CLADDING

WALL 3 -VERTICAL METAL PROFILE CLADDING

WALL 4 - HORIZONTAL CLADDING

WINDOWS / GLAZING

EUROCLAD TIMBER WEATHERBOARDS

| $\mathcal{N}$ |  |
|---------------|--|
|               |  |
|               |  |
|               |  |

|   |      |                                            |    |          | A1 Scale.<br>A3 Scale. | 1:100<br>1:200             | <u>NOTES.</u><br>DO NOT SCALE.                                                        | C<br>THIS DOCUMENT IS CONFIDENTIAL.                                                        | Project Title.            |
|---|------|--------------------------------------------|----|----------|------------------------|----------------------------|---------------------------------------------------------------------------------------|--------------------------------------------------------------------------------------------|---------------------------|
| 5 |      |                                            |    |          | Designed.<br>Drawn.    | L.MEIKLEJOHN<br>B.MILLWARD | DIMENSIONS IN MILLIMETERS UNLESS<br>NOTED OTHERWISE.<br>IF IN DOUBT ON ANY ISSUE SEEK | COPYRIGHT IS VESTED IN<br>TECHNITRADES LIMITED.<br>WRITTEN CONSENT IS REQUIRED<br>PRIOR TO | WAIPU GATEWAY SEF         |
| - |      |                                            |    |          |                        |                            | VERIFICATION PRIOR TO PROCEEDING.<br>READ THESE DRAWINGS IN CONJUNCTION               | REPRODUCTION OF ANY KIND.<br>COPYRIGHT © - TECHNITRADES ARCHITECTURE LTD                   | 47 Millbrook Road, Waip   |
|   | D    | REVISED RESOURCE CONSENT APPLICATION ISSUE | MK | 12-09-23 | A1 Plot Scale.         | 1:1                        | WITH ALL OTHER CONSULTANTS DRAWINGS<br>AND SPECIFICATIONS.                            | Client Reference No.                                                                       | Drawing Title.            |
|   | REV. | DESCRIPTION                                | BY | DATE     | A3 Plot Scale.         | 1:2                        | AND SPECIFICATIONS.                                                                   |                                                                                            | Building 28 Plan - Option |