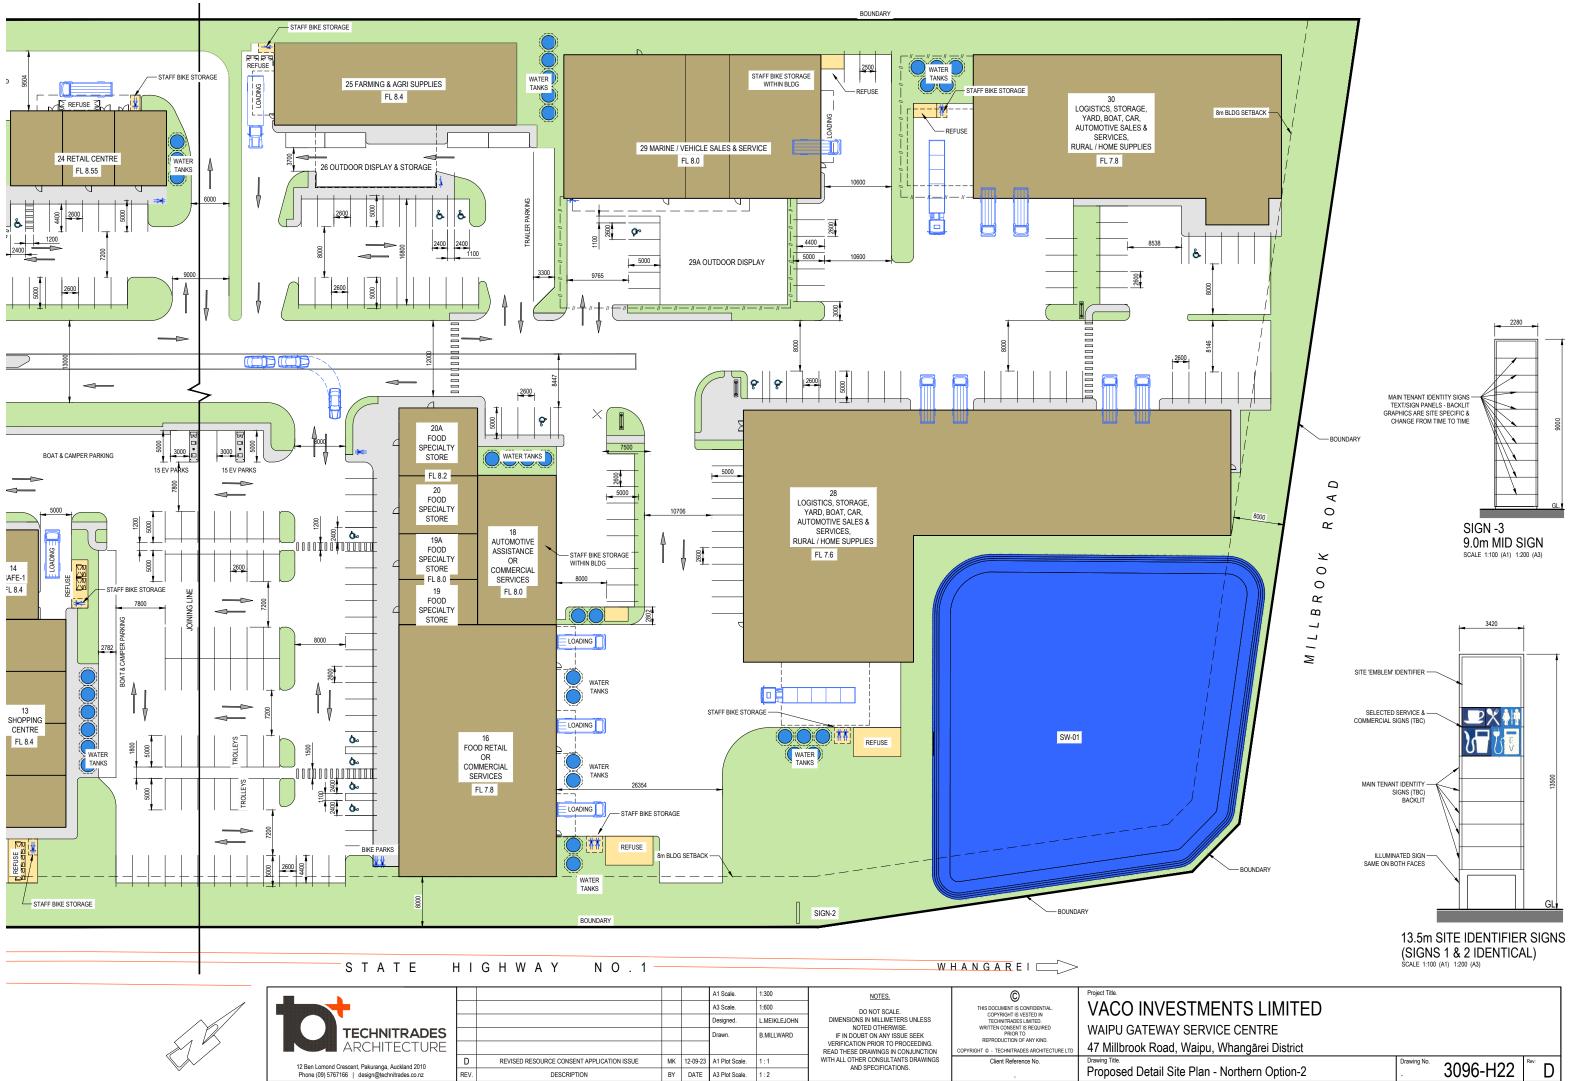

# VACO INVESTMENTS LIMITED

28

SIGN-2

Drawing No

3096-H21 <sup>Rev:</sup> D

Ω

ROA

0 0 K

MILLBR(

|   |          |                         | _ |
|---|----------|-------------------------|---|
|   |          |                         |   |
| 1 | Northorn | <b>O</b> 1 <sup>1</sup> | 1 |
|   |          |                         |   |