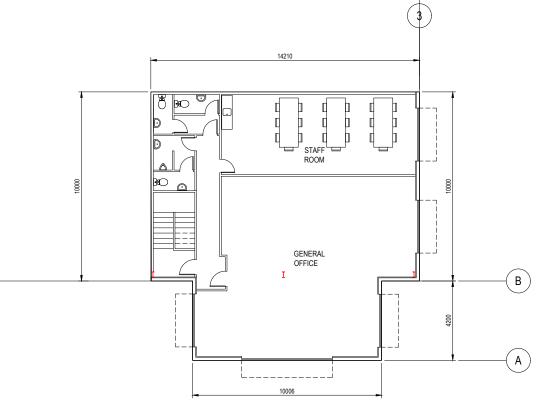

### Project Title. VACO INVESTMENTS LIMITED WAIPU GATEWAY SERVICE CENTRE 47 Millbrook Road, Waipu, Whangārei District Drawing Title. Building 16, 18, 19 & 20 Plans Drawing No. . 3096-H07

FLOOR PLAN SCALE 1:100 (A1) 1:200 (A3)