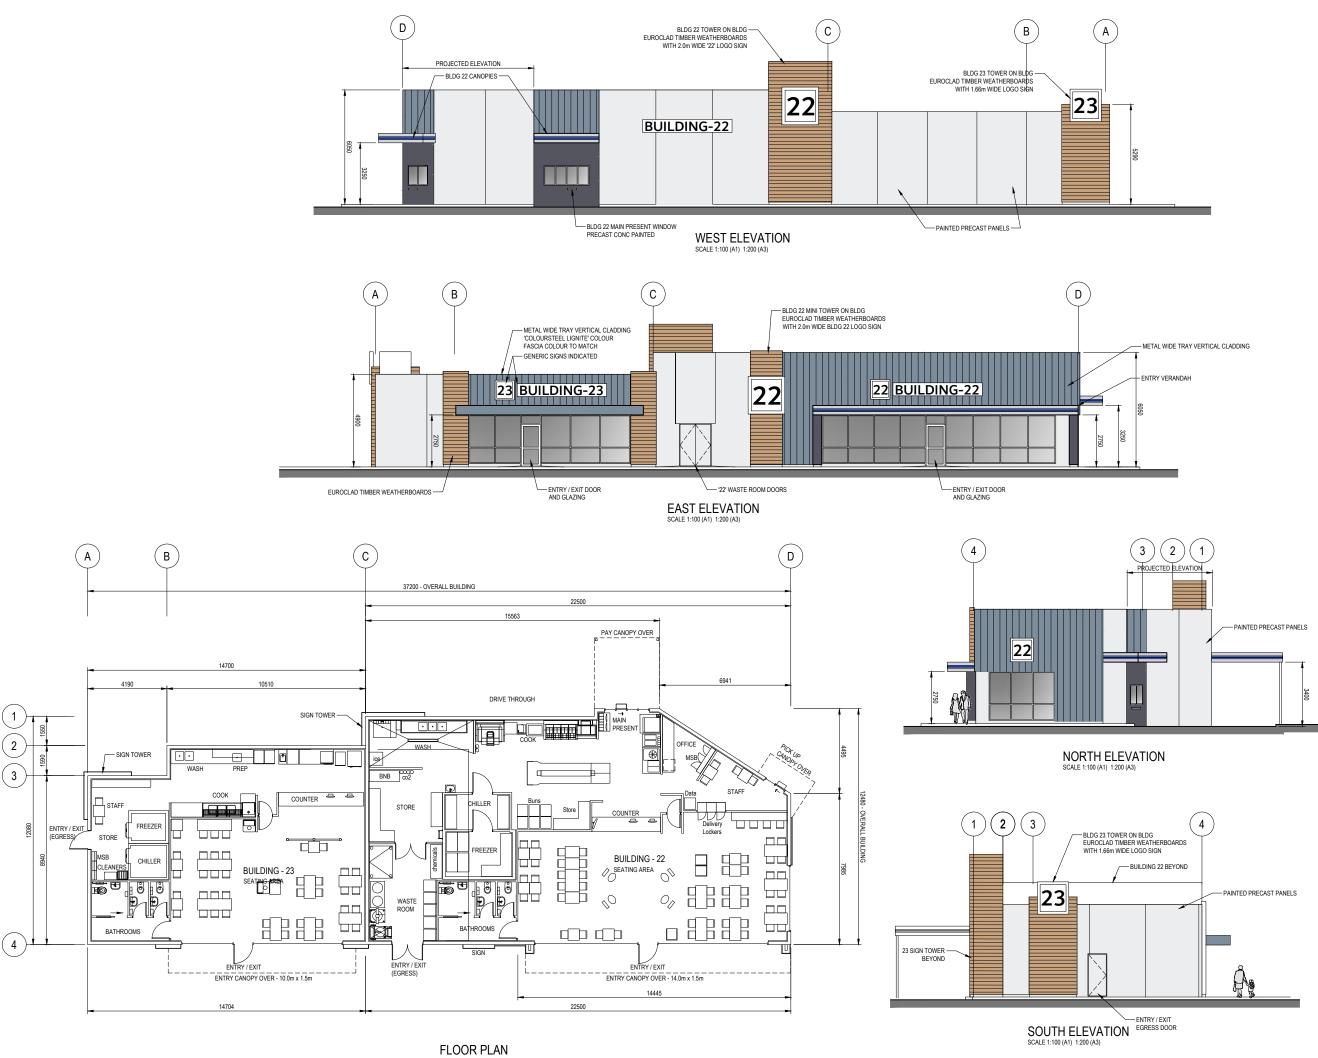

| VACO INVESTMENTS<br>LIMITED                                                                    |           |  |  |  |  |  |  |
|------------------------------------------------------------------------------------------------|-----------|--|--|--|--|--|--|
| Project.<br>WAIPU GATEWAY<br>SERVICE CENTRE<br>47 Millbrook Road, Waipu,<br>Whangerei District |           |  |  |  |  |  |  |
| Drawing.<br>Building 22 & 23<br>Floor Plans & Elevations                                       |           |  |  |  |  |  |  |
| Drawing No.<br>3096-H09                                                                        | Revision. |  |  |  |  |  |  |
|                                                                                                |           |  |  |  |  |  |  |

EAST ELEVATION SCALE 1:100 (A1) 1:200 (A3)

SOUTH ELEVATION SCALE 1:100 (A1) 1:200 (A3)

WEST ELEVATION SCALE 1:100 (A1) 1:200 (A3)

FLOOR PLAN SCALE 1:100 (A1) 1:200 (A3)