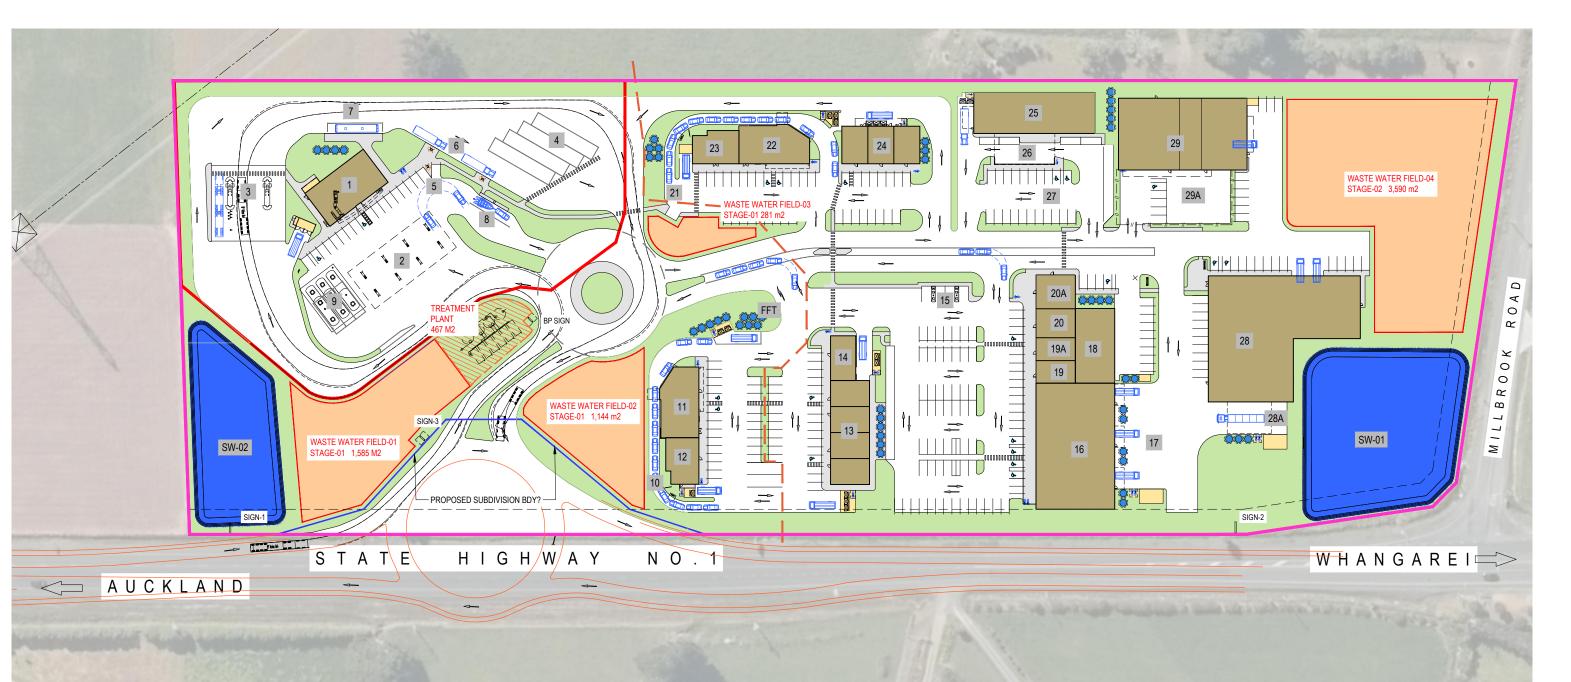

# STMENTS LIMITED SERVICE CENTRE Waipu, Whangārei District Drawing No. 3096-H00 D eet - Option 1 & Option 2

PROPOSED LANDSCAPE AREA 25,000 m2 41 % NET SITE AREA

INCL PONDS

ARCHITECTURE 12 Ben Lomond Crescent, Pakuranga, Auckland 2010 Phone (09) 5767166 | design@technitrades.co.nz

# MENTS LIMITED

RVICE CENTRE

ipu, Whangārei District

& Elevaions

Drawing No

3096-H14 <sup>Rev:</sup> D

|        |                                   |     |                                                                                                                     |     |                                                         |     |                                                                                    |     |                                         | CAR      | PARK ASSESSMENT F             | OR FEASIBILITY:  |   |             |
|--------|-----------------------------------|-----|---------------------------------------------------------------------------------------------------------------------|-----|---------------------------------------------------------|-----|------------------------------------------------------------------------------------|-----|-----------------------------------------|----------|-------------------------------|------------------|---|-------------|
| LEGEND | <u>r.</u>                         |     |                                                                                                                     |     |                                                         |     |                                                                                    |     |                                         | BLDO     | S: USE:                       | AREA:            |   | CA          |
| 1      | BP SERVICE STATION BLDG           | 11  | QSR - 1 BLDG 260m2                                                                                                  | 20  | FOOD SPECIALTY STORE - 114m2                            | 28  | LOGISTICS, STORAGE, YARD, BOAT, CAR,<br>AUTOMOTIVE SALES & SERVICES,               |     | OVERALL SITE AREA - 59,162 m2           | 01       | BP                            | 305m2            | = | 17 +<br>3 ( |
| 2      | BP FORECOURT CANOPY               | 12  | FOOD - 1 BLDG 148m2                                                                                                 | 20A | FOOD SPECIALTY STORE - 135m2                            |     | RURAL / HOME SUPPLIES<br>BLDG 2,080m2 + 148m2 MEZZ                                 |     |                                         |          |                               |                  |   | 4 T<br>2 T  |
| 3      | BP TRUCK STOP                     | 13  | SHOP CENTRE - 1 BLDG 408m2<br>(4 x 102m2 TENANCIES INDICATED)                                                       | 21  | QSR - 2 DRIVE THRU                                      | 28A | LOADING                                                                            |     | BP LEASE AREA - 11,055 m2               | 11       | QSR-1                         | 260m2            | = | 1 C<br>15 + |
| 4      | BP TRUCK PARKS<br>BP EV CAR PARKS | 14  | CAFE - 1 BLDG 113m2                                                                                                 | 22  | QSR - 2 BLDG 260m2                                      | 29  | MARINE / VEHICLE SALES & SERVICE<br>BLDG 930m2                                     |     | STAGE 1 EXTENT                          | 12       | FOOD-1                        | 148m2            | = | 9           |
| 5      | BP EV TRUCK PARKS                 | 15  | EV PARKS (x 4)                                                                                                      | 23  | FOOD - 3 BLDG 148m2                                     | 29A | OUTDOOR DISPLAY 342m2                                                              |     |                                         | 13       | SHOP CENTRE - 1               | 408m2            | = | 20          |
| 7      | COACH PARK                        | 16  | FOOD RETAIL BLDG OR COMMERCIAL SERVICES<br>1,000m2 + 170m2 MEZZ UP TO 3 TENANCIES,<br>SIZES SUBJECT TO TENANT NEEDS | 24  | RETAIL CENTRE - 294m2<br>(3 x 98m2 TENANCIES INDICATED) | 30  | LOGISTICS, STORAGE, YARD, BOAT, CAR,                                               | SW  | STORM WATER PONDS - REFER TO CKL DOCS   | 14<br>16 | CAFE-1<br>FOOD RETAIL         | 113m2<br>1,170m2 | = | 6<br>53 +   |
| 8      | BP AIR PARK                       | 17  | FOOD RETAIL OR COMMERCIAL SERVICES LOADING AREA                                                                     | 25  | FARMING & AGRI SUPPLIES -<br>500m2 + 72m2 MEZZ          |     | AUTOMOTIVE SALES & SERVICES,<br>RURAL / HOME SUPPLIES<br>BLDG 1,157m2 + 184m2 MEZZ | WW  | WASTE WATER FIELDS - REFER TO CKL DOCS  | 18       | AUTOMOTIVE<br>SERVICE & PARTS | 296m2            | = | 13          |
| 9      | BP U/GRND TANKS &<br>CAMPER PARKS | 18  | AUTOMOTIVE ASSISTANCE BLDG 296m2<br>OR COMMERCIAL SERVICES                                                          | 26  | OUTDOOR DISPLAY & STORAGE 191m2                         | 30A | LOADING                                                                            | 000 | WATER TANKS                             | 19-20    | SPECIALTY FOOD                | 439m2            | = | 22          |
| 10     | QSR - 1 DRIVE THROUGH             | 19  | FOOD SPECIALTY STORE - 90m2                                                                                         | 27  | CAR PARKS                                               |     |                                                                                    | 000 | WATER TANKS - FIRE FIGHTING             | NOT      | OTHERWISE ACCOUN              | TED              | = | 2 C<br>4 E  |
|        |                                   | 19A | FOOD SPECIALTY STORE - 90m2                                                                                         |     |                                                         |     |                                                                                    | FFT | (FIRE ENGINEER TO CONFIRM REQUIREMENTS) |          |                               |                  |   |             |