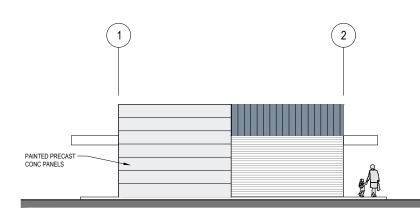

CLADDING:

WALL 2 - PRECAST CONCRETE PANEL

CLADDING:

WINDOWS / GLAZING

CONSTRUCTION LEGEND:

ROOF 1 - LONG RUN METAL PROFILE ROOFING

CLADDING:

WALL 1 -HORIZONTAL METAL PROFILE CLADDING