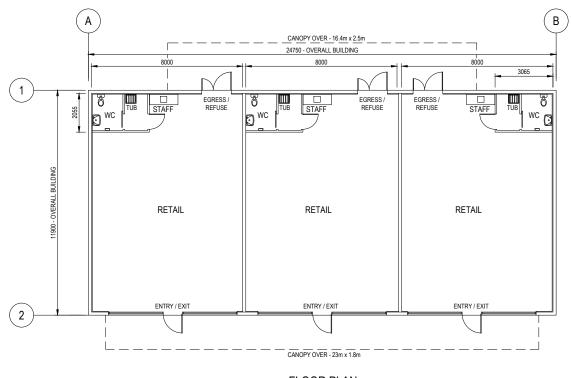

### Project Title. VACO INVESTMENTS LIMITED WAIPU GATEWAY SERVICE CENTRE 47 Millbrook Road, Waipu, Whangārei District Drawing Title. Building 16, 18, 19 & 20 Plans Drawing No. . 3096-H07

FLOOR PLAN SCALE 1:100 (A1) 1:200 (A3)