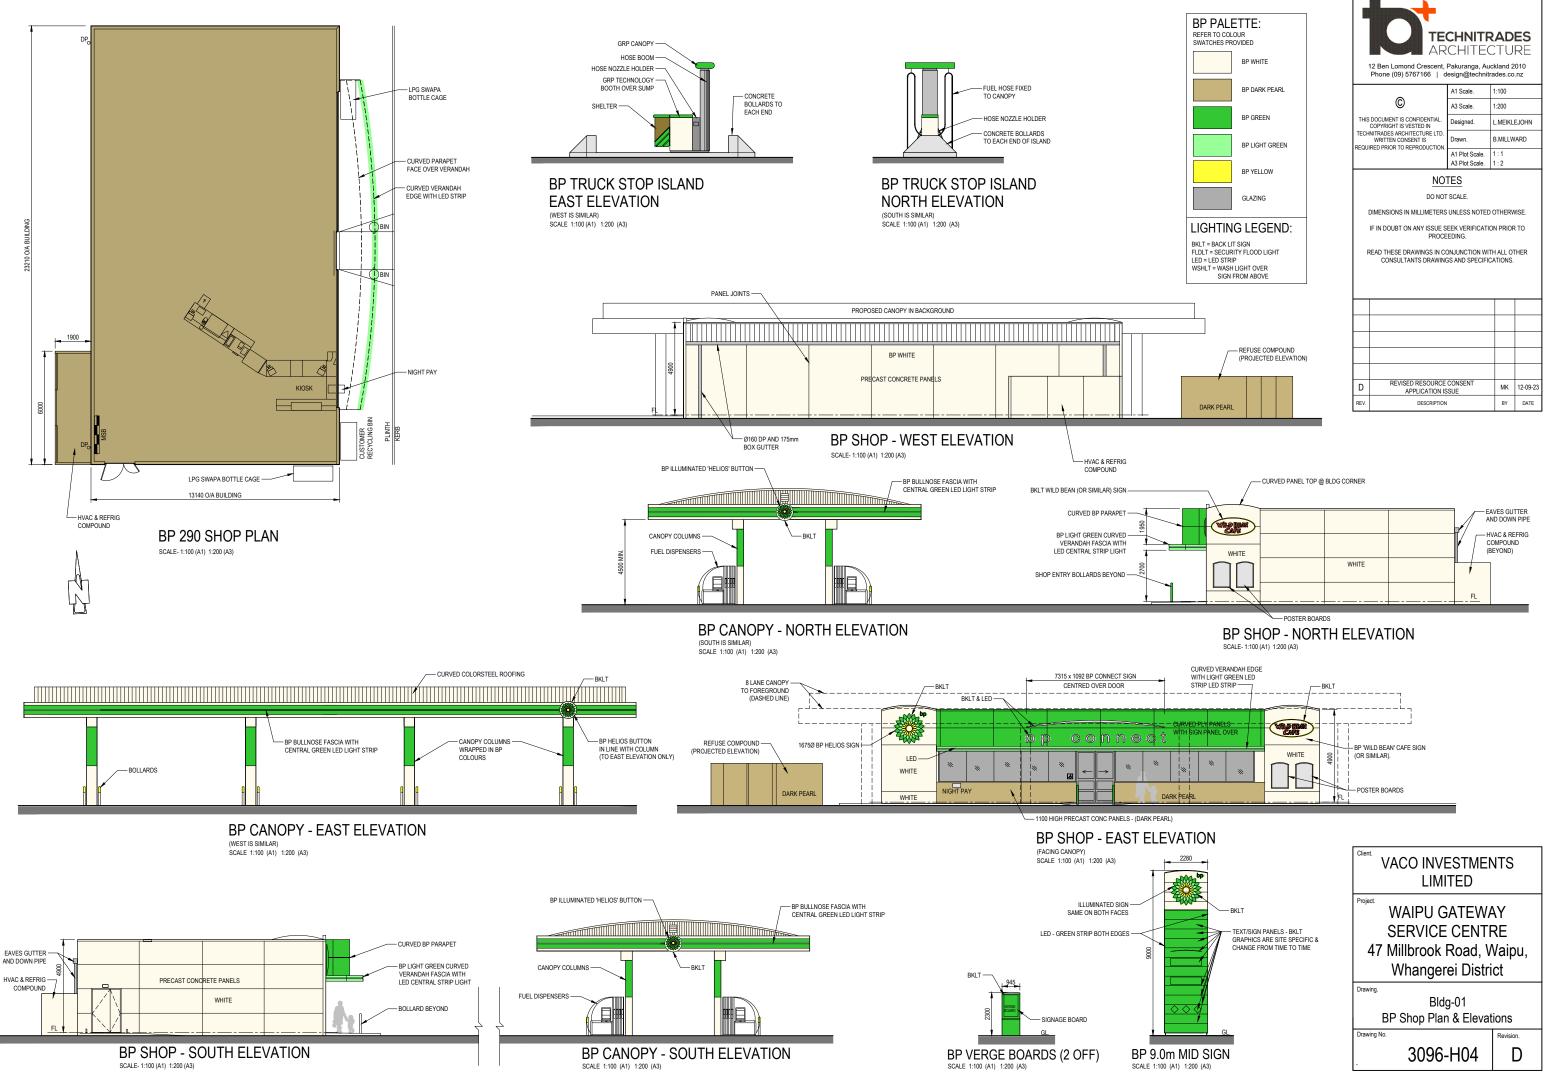

|
| Phone (09) 5767166   design@technitrades.co.nz   | REV. | DESCRIPTION                                | BY | DATE     | A3 Plot Scale.                                | 1:2                                           | AND SPECIFICATIONS.                                                                                                                                                                         |                                                                                                                                                                                                              | Proposed Site Plan - with Tan                                          |

# ENTS LIMITED

CE CENTRE Whangārei District

Fanker Tracking

Drawing No. 3096-H01-TT B









EAST ELEVATION SCALE 1:100 (A1) 1:200 (A3)

| A 1 Scale.     1:100     A3 Scale.     1:200     Designed.     LMEIKLEJOHN     COPYRIGHT IS VESTED IN     TECHNITRADE SANCHTECTURE LTD.     WRITTEN CONSENT IS     REQUIRED PRIOR TO REPRODUCTION     A1 Plot Scale.     1:1     A3 Plot Scale.     1:2     NOTES     DO NOT SCALE.     DIMENSIONS IN MILLIMETERS UNLESS NOTED OTHERWISE.     IF IN DOUBT ON ANY ISSUE SEEK VERIFICATION PRIOR TO     PROCEEDING.     READ THESE DRAWINGS IN CONJUNCTION WITH ALL OTHER     CONSULTANTS DRAWINGS AND SPECIFICATIONS.     D     REVISED RESOURCE CONSENT     APPLICATION ISSUE     MK     12-09-23     REV.     DESCRIPTION     BY     DATE                        | TECHNITRADES<br>ARCHITECTURE<br>12 Ben Lomond Crescent, Pakuranga, Auckland 2010<br>Phone (09) 5767166   d