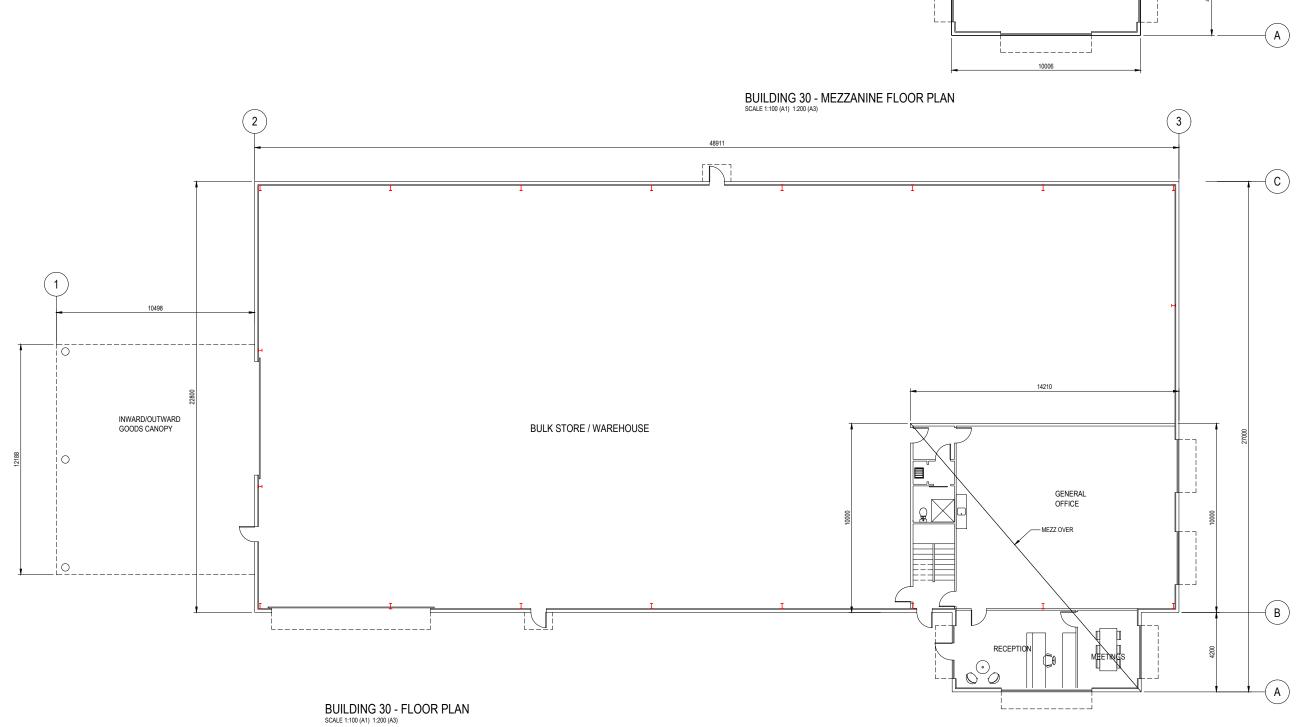

BUILDING 28 - MEZZ FLOOR PLAN SCALE 1:200 (A1) 1:400 (A3)

BUILDING 28 - FLOOR PLAN SCALE 1:200 (A1) 1:400 (A3)

| TECHNITRADES<br>ARCHITECTURE<br>12 Ben Lonond Crescent, Pakuranga, Auckland 2010 |
|----------------------------------------------------------------------------------|
| Phone (09) 5767166   design@technitrades.co.nz                                   |
|                                                                                  |

|     |      |                                            |    |          | A1 Scale.      | 1:200        | NOTES.                                                                  | ©                                                                        | Project Title.             |
|-----|------|--------------------------------------------|----|----------|----------------|--------------|-------------------------------------------------------------------------|--------------------------------------------------------------------------|----------------------------|
|     |      |                                            |    |          | A3 Scale.      | 1:400        | DO NOT SCALE.                                                           | THIS DOCUMENT IS CONFIDENTIAL.                                           | VACO INVESTM               |
|     |      |                                            |    |          | Designed.      | L.MEIKLEJOHN | DIMENSIONS IN MILLIMETERS UNLESS                                        | COPYRIGHT IS VESTED IN<br>TECHNITRADES LIMITED.                          |                            |
| DES |      |                                            |    |          | Drawn.         | B.MILLWARD   | NOTED OTHERWISE.<br>IF IN DOUBT ON ANY ISSUE SEEK                       | WRITTEN CONSENT IS REQUIRED<br>PRIOR TO                                  | WAIPU GATEWAY SERV         |
| URE |      |                                            |    |          |                |              | VERIFICATION PRIOR TO PROCEEDING.<br>READ THESE DRAWINGS IN CONJUNCTION | REPRODUCTION OF ANY KIND.<br>COPYRIGHT © - TECHNITRADES ARCHITECTURE LTD | 47 Millbrook Road, Waipu   |
| 040 | D    | REVISED RESOURCE CONSENT APPLICATION ISSUE | MK | 12-09-23 | A1 Plot Scale. | 1:1          | WITH ALL OTHER CONSULTANTS DRAWINGS                                     | Client Reference No.                                                     | Drawing Title.             |
| .nz | REV. | DESCRIPTION                                | BY | DATE     | A3 Plot Scale. | 1:2          | AND SPECIFICATIONS.                                                     |                                                                          | Building 28 Floor Plan - O |