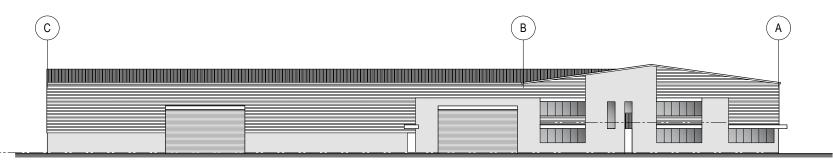

CLADDING:

WALL 2 - PRECAST CONCRETE PANEL

CLADDING:

WINDOWS / GLAZING

CONSTRUCTION LEGEND:

ROOF 1 - LONG RUN METAL PROFILE ROOFING

CLADDING:

WALL 1 -HORIZONTAL METAL PROFILE CLADDING