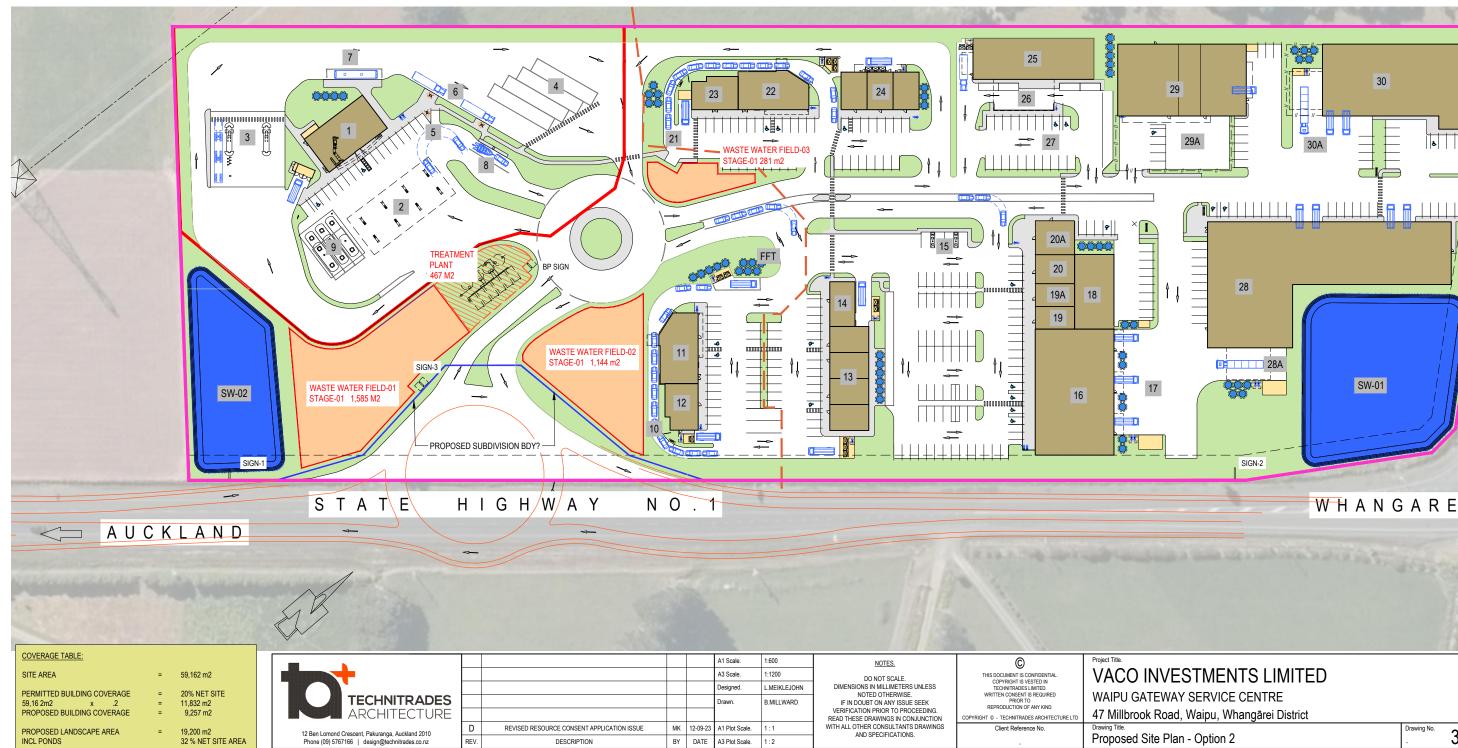

Client Reference No

|                                  | CAR F | PARK ASSESSMENT FC                                     | R FEASIBILITY:   |    |                                                                                                                                                     |
|----------------------------------|-------|--------------------------------------------------------|------------------|----|-----------------------------------------------------------------------------------------------------------------------------------------------------|
| R PARKS PROVIDED                 | BLDG  | : USE:                                                 | AREA:            |    | CAR PARKS PROVIDED                                                                                                                                  |
| + 1 AIR + 2 EV +<br>CAMPER PARKS | 22    | QSR-2                                                  | 260m2            | =  | 15 + 2 GRILL PARKS                                                                                                                                  |
| TRUCK PARKS                      | 23    | FOOD-3                                                 | 148m2            | =  | 9                                                                                                                                                   |
| COACH PARK                       | 24    | SHOP CENTRE - 2                                        | 294m2            | =  | 15                                                                                                                                                  |
| + 2 GRILL PARKS                  | 25    | COMMERCIAL<br>SERVICES                                 | 500m2            | =  | 25 + 1 TRAILER                                                                                                                                      |
|                                  |       | OUTDOOR DISPLAY                                        | 191m2            |    |                                                                                                                                                     |
|                                  | 28    | LOGISTICS, STORAG<br>AUTOMOTIVE SALES<br>HOME SUPPLIES | & SERVICES, RURA | Ĺ/ | 24                                                                                                                                                  |
| + 2 CAMPER PARKS                 | 29    | BOAT, AUTOMOTIVE<br>BLDG 930m2 + OUTD                  |                  |    | 14                                                                                                                                                  |
| CAMPER PARKS +<br>EV PARKS       | ΤΟΤΑ  | L                                                      |                  | =  | 255 CAR PARKS<br>4 GRILL PARKS<br>7 CAMPER PARKS<br>1 TRAILER PARK<br>6 EV PARKS<br>1 AIR PARK<br>4 TRUCK PARKS<br>2 TRUCK EV PARKS<br>1 COACH PARK |

Proposed Site Plan - Option 1

Drawing No

3096-H01

D

|                                                  |      |                                            |    |          | A1 Scale.<br>A3 Scale.<br>Designed.<br>Drawn. | 1:600<br>1:1200<br>L.MEIKLEJOHN<br>B.MILLWARD | NOTES.<br>DO NOT SCALE.<br>DIMENSIONS IN MILLIMETERS UNLESS<br>NOTED OTHERWISE.<br>IF IN DOUBT ON ANY ISSUE SEEK<br>VERIFICATION PRIOR TO PROCEEDING.<br>READ THESE PRAVINGS IN CONJUNCTION | C<br>THIS DOCUMENT IS CONFIDENTIAL<br>COPYRIGHT IS VESTED IN<br>TECHNITRADES IMITED.<br>WRITTEN CONSENT IS REQUIRED<br>PRIOR TO<br>REPROLICITION OF ANY KIND.<br>COPYRIGHT © - TECHNITRADES ARCHITECTURE LTD | VACO INVESTMEN<br>WAIPU GATEWAY SERVICE<br>47 Millbrook Road, Waipu, W |
|--------------------------------------------------|------|--------------------------------------------|----|----------|-----------------------------------------------|-----------------------------------------------|---------------------------------------------------------------------------------------------------------------------------------------------------------------------------------------------|--------------------------------------------------------------------------------------------------------------------------------------------------------------------------------------------------------------|------------------------------------------------------------------------|
| 12 Ben Lomond Crescent, Pakuranga, Auckland 2010 | D    | REVISED RESOURCE CONSENT APPLICATION ISSUE | МК | 12-09-23 | A1 Plot Scale.                                | 1:1                                           | WITH ALL OTHER CONSULTANTS DRAWINGS<br>AND SPECIFICATIONS.                                                                                                                                  | Client Reference No.                                                                                                                                                                                         | Drawing Title.                                                         |
| Phone (09) 5767166   design@technitrades.co.nz   | REV. | DESCRIPTION                                | BY | DATE     | A3 Plot Scale.                                | 1:2                                           | AND SPECIFICATIONS.                                                                                                                                                                         |                                                                                                                                                                                                              | Proposed Site Plan - with Tan                                          |