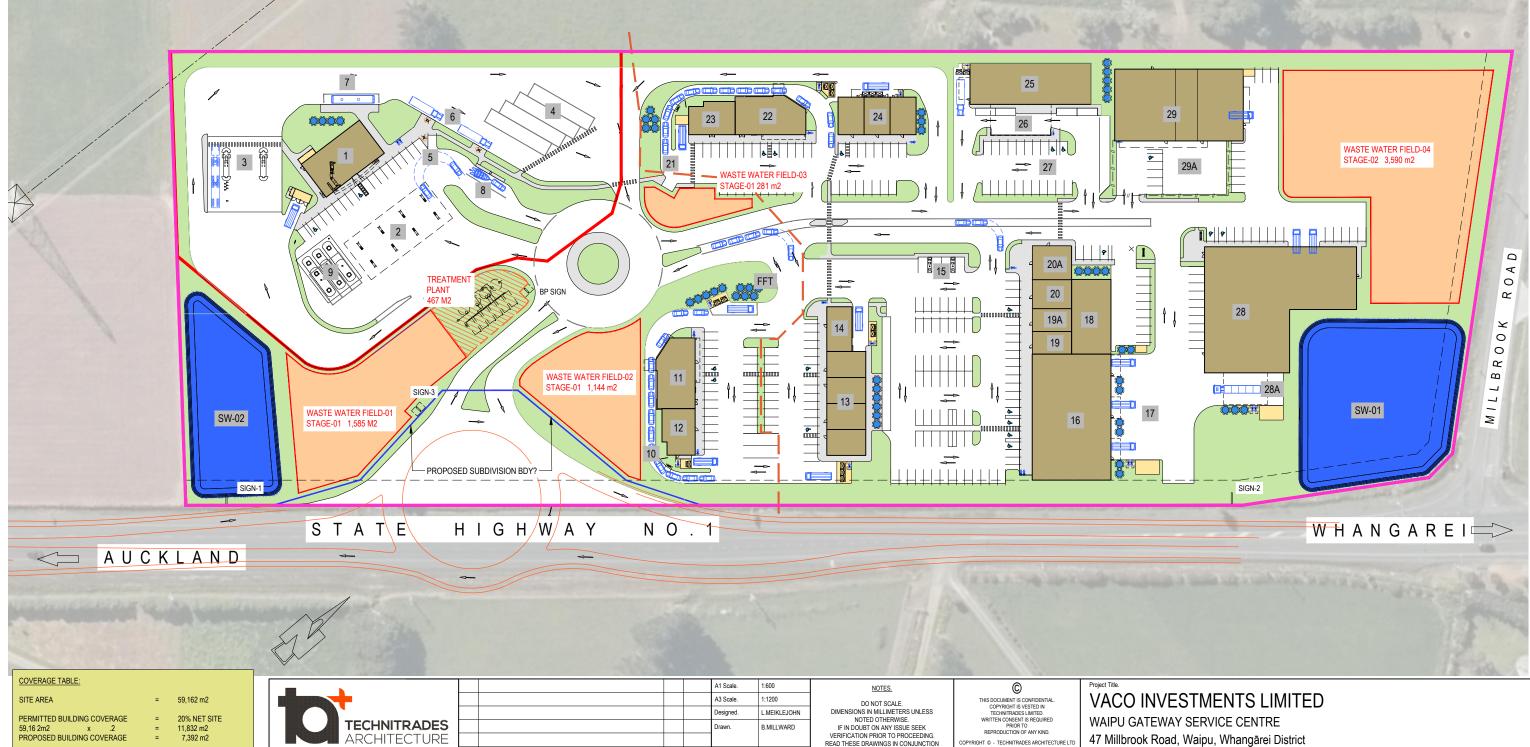

# STMENTS LIMITED SERVICE CENTRE Waipu, Whangārei District Drawing No. 3096-H00 D eet - Option 1 & Option 2

PROPOSED LANDSCAPE AREA 25,000 m2 41 % NET SITE AREA

INCL PONDS

ARCHITECTURE 12 Ben Lomond Crescent, Pakuranga, Auckland 2010 Phone (09) 5767166 | design@technitrades.co.nz