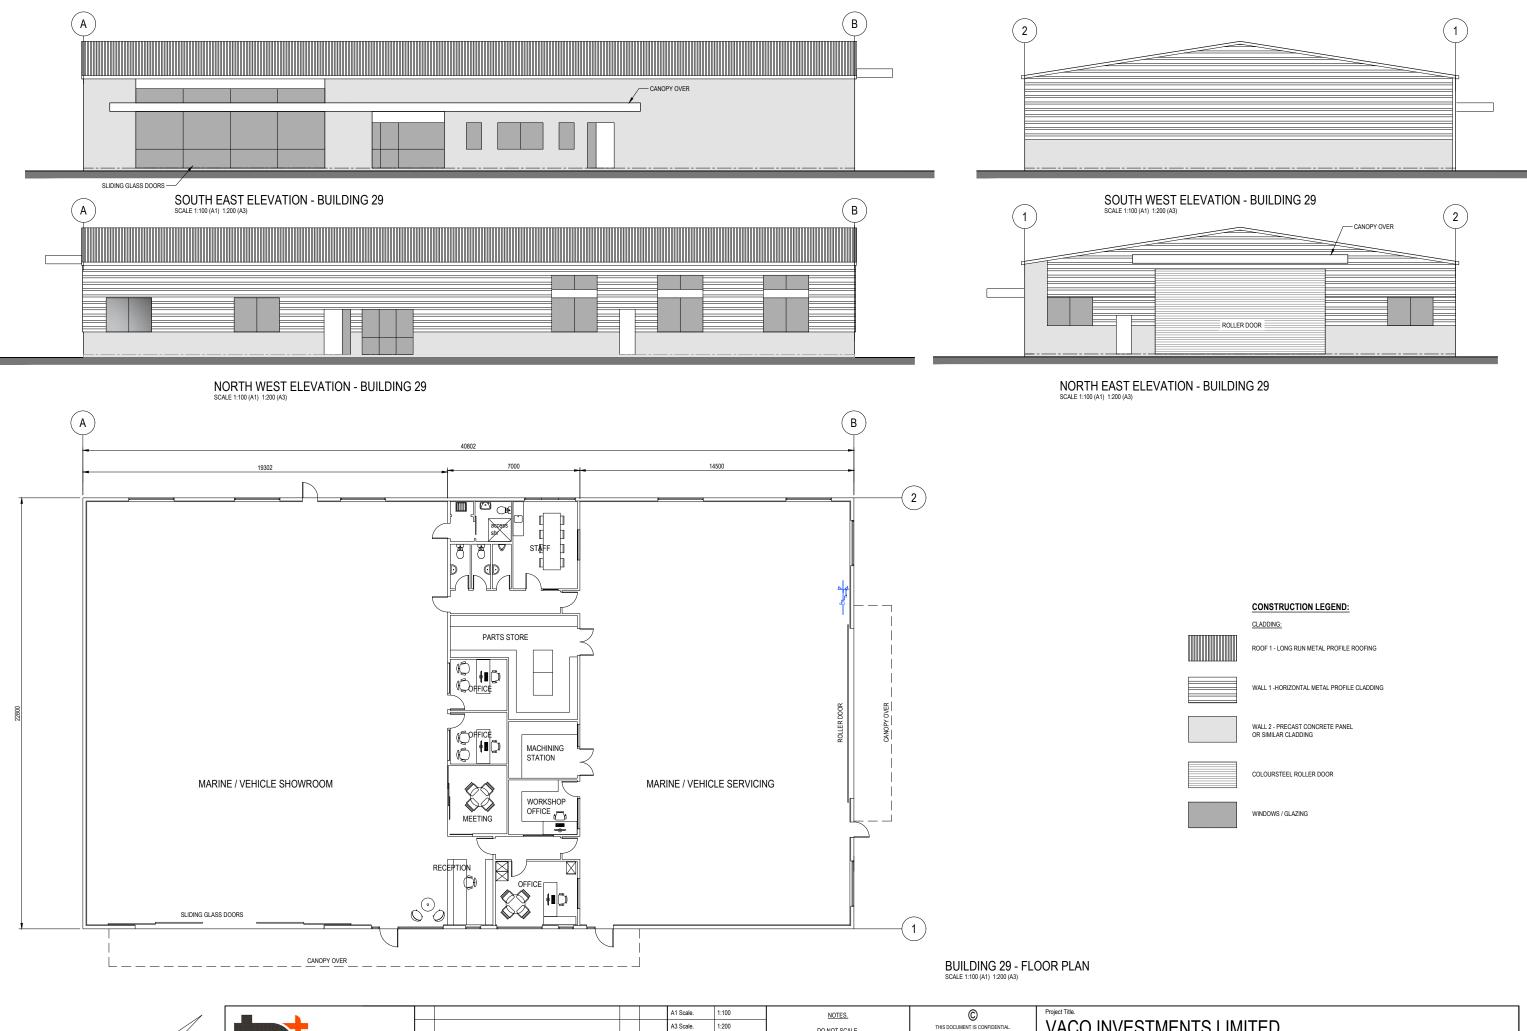

CLADDING:

WALL 2 - PRECAST CONCRETE PANEL

CLADDING:

WINDOWS / GLAZING

CONSTRUCTION LEGEND:

ROOF 1 - LONG RUN METAL PROFILE ROOFING

CLADDING:

WALL 1 -HORIZONTAL METAL PROFILE CLADDING

COLOURSTEEL ROLLER DOOR

| 1                   |                                                  |      |                                            |    |          | A1 Scale.      | 1:100        | NOTES.                                                                  | Ô                                                                              | Project Title.           |
|---------------------|--------------------------------------------------|------|--------------------------------------------|----|----------|----------------|--------------|-------------------------------------------------------------------------|--------------------------------------------------------------------------------|--------------------------|
|                     |                                                  |      |                                            |    |          | A3 Scale.      | 1:200        | DO NOT SCALE.                                                           | THIS DOCUMENT IS CONFIDENTIAL.                                                 | VACO INVESTI             |
| $\langle h \rangle$ |                                                  |      |                                            |    |          | Designed.      | L.MEIKLEJOHN | DIMENSIONS IN MILLIMETERS UNLESS                                        | COPYRIGHT IS VESTED IN<br>TECHNITRADES LIMITED.<br>WRITTEN CONSENT IS REQUIRED |                          |
| $\wedge$            | TECHNITRADES                                     |      |                                            |    |          | Drawn.         | B.MILLWARD   | IF IN DOUBT ON ANY ISSUE SEEK                                           | PRIOR TO<br>REPRODUCTION OF ANY KIND.                                          | WAIPU GATEWAY SE         |
|                     | ARCHITECTURE                                     |      |                                            |    |          |                |              | VERIFICATION PRIOR TO PROCEEDING.<br>READ THESE DRAWINGS IN CONJUNCTION | COPYRIGHT © - TECHNITRADES ARCHITECTURE LTD                                    | 47 Millbrook Road, Wai   |
|                     | 12 Ben Lomond Crescent, Pakuranga, Auckland 2010 | D    | REVISED RESOURCE CONSENT APPLICATION ISSUE | MK | 12-09-23 | A1 Plot Scale. | 1:1          | WITH ALL OTHER CONSULTANTS DRAWINGS<br>AND SPECIFICATIONS.              | Client Reference No.                                                           | Drawing Title.           |
|                     | Phone (09) 5767166   design@technitrades.co.nz   | REV. | DESCRIPTION                                | BY | DATE     | A3 Plot Scale. | 1:2          | AND SPECIFICATIONS.                                                     |                                                                                | Building 29 Floor Plan & |

# MENTS LIMITED

RVICE CENTRE

ipu, Whangārei District

& Elevaions

Drawing No

3096-H14 <sup>Rev:</sup> D

|        |                                   |     |                                                                                                                     |     |                                                         |     |                                                                                    |     |                                         | CAR      | PARK ASSESSMENT F             | OR FEASIBILITY:  |   |             |
|--------|-----------------------------------|-----|---------------------------------------------------------------------------------------------------------------------|-----|---------------------------------------------------------|-----|------------------------------------------------------------------------------------|-----|-----------------------------------------|----------|-------------------------------|------------------|---|-------------|
| LEGEND | <u>r.</u>                         |     |                                                                                                                     |     |                                                         |     |                                                                                    |     |                                         | BLDO     | S: USE:                       | AREA:            |   | CA          |
| 1      | BP SERVICE STATION BLDG           | 11  | QSR - 1 BLDG 260m2                                                                                                  | 20  | FOOD SPECIALTY STORE - 114m2                            | 28  | LOGISTICS, STORAGE, YARD, BOAT, CAR,<br>AUTOMOTIVE SALES & SERVICES,               |     | OVERALL SITE AREA - 59,162 m2           | 01       | BP                            | 305m2            | = | 17 +<br>3 ( |
| 2      | BP FORECOURT CANOPY               | 12  | FOOD - 1 BLDG 148m2                                                                                                 | 20A | FOOD SPECIALTY STORE - 135m2                            |     | RURAL / HOME SUPPLIES<br>BLDG 2,080m2 + 148m2 MEZZ                                 |     |                                         |          |                               |                  |   | 4 T<br>2 T  |
| 3      | BP TRUCK STOP                     | 13  | SHOP CENTRE - 1 BLDG 408m2<br>(4 x 102m2 TENANCIES INDICATED)                                                       | 21  | QSR - 2 DRIVE THRU                                      | 28A | LOADING                                                                            |     | BP LEASE AREA - 11,055 m2               | 11       | QSR-1                         | 260m2            | = | 1 C<br>15 + |
| 4      | BP TRUCK PARKS<br>BP EV CAR PARKS | 14  | CAFE - 1 BLDG 113m2                                                                                                 | 22  | QSR - 2 BLDG 260m2                                      | 29  | MARINE / VEHICLE SALES & SERVICE<br>BLDG 930m2                                     |     | STAGE 1 EXTENT                          | 12       | FOOD-1                        | 148m2            | = | 9           |
| 5      | BP EV TRUCK PARKS                 | 15  | EV PARKS (x 4)                                                                                                      | 23  | FOOD - 3 BLDG 148m2                                     | 29A | OUTDOOR DISPLAY 342m2                                                              |     |                                         | 13       | SHOP CENTRE - 1               | 408m2            | = | 20          |
| 7      | COACH PARK                        | 16  | FOOD RETAIL BLDG OR COMMERCIAL SERVICES<br>1,000m2 + 170m2 MEZZ UP TO 3 TENANCIES,<br>SIZES SUBJECT TO TENANT NEEDS | 24  | RETAIL CENTRE - 294m2<br>(3 x 98m2 TENANCIES INDICATED) | 30  | LOGISTICS, STORAGE, YARD, BOAT, CAR,                                               | SW  | STORM WATER PONDS - REFER TO CKL DOCS   | 14<br>16 | CAFE-1<br>FOOD RETAIL         | 113m2<br>1,170m2 | = | 6<br>53 +   |
| 8      | BP AIR PARK                       | 17  | FOOD RETAIL OR COMMERCIAL SERVICES LOADING AREA                                                                     | 25  | FARMING & AGRI SUPPLIES -<br>500m2 + 72m2 MEZZ          |     | AUTOMOTIVE SALES & SERVICES,<br>RURAL / HOME SUPPLIES<br>BLDG 1,157m2 + 184m2 MEZZ | WW  | WASTE WATER FIELDS - REFER TO CKL DOCS  | 18       | AUTOMOTIVE<br>SERVICE & PARTS | 296m2            | = | 13          |
| 9      | BP U/GRND TANKS &<br>CAMPER PARKS | 18  | AUTOMOTIVE ASSISTANCE BLDG 296m2<br>OR COMMERCIAL SERVICES                                                          | 26  | OUTDOOR DISPLAY & STORAGE 191m2                         | 30A | LOADING                                                                            | 000 | WATER TANKS                             | 19-20    | SPECIALTY FOOD                | 439m2            | = | 22          |
| 10     | QSR - 1 DRIVE THROUGH             | 19  | FOOD SPECIALTY STORE - 90m2                                                                                         | 27  | CAR PARKS                                               |     |                                                                                    | 000 | WATER TANKS - FIRE FIGHTING             | NOT      | OTHERWISE ACCOUN              | TED              | = | 2 C<br>4 E  |
|        |                                   | 19A | FOOD SPECIALTY STORE - 90m2                                                                                         |     |                                                         |     |                                                                                    | FFT | (FIRE ENGINEER TO CONFIRM REQUIREMENTS) |          |                               |                  |   |             |