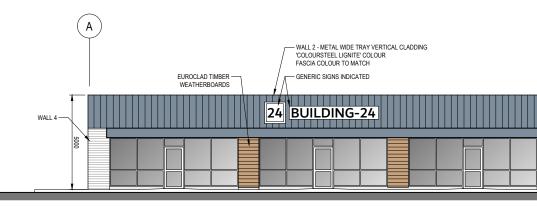

### CONSTRUCTION LEGEND:

CLADDING:

ROOF 1 - FLAT FASCIA ACM - CANOPY

WALL 1 - METAL WIDE TRAY VERTICAL

WALL 2 - PRECAST CONCRETE PANEL OR SIMILAR CLADDING

WALL 3 -VERTICAL METAL PROFILE CLADDING

WALL 4 - HORIZONTAL CLADDING

WINDOWS / GLAZING

EUROCLAD TIMBER WEATHERBOARDS

| $\mathcal{N}$ |  |
|---------------|--|
|               |  |
|               |  |
|               |  |

|   |      |                                            |    |          | A1 Scale.<br>A3 Scale. | 1:100<br>1:200             | <u>NOTES.</u><br>DO NOT SCALE.                                                        | C<br>THIS DOCUMENT IS CONFIDENTIAL.                                                        | Project Title.            |
|---|------|--------------------------------------------|----|----------|------------------------|----------------------------|---------------------------------------------------------------------------------------|--------------------------------------------------------------------------------------------|---------------------------|
| 5 |      |                                            |    |          | Designed.<br>Drawn.    | L.MEIKLEJOHN<br>B.MILLWARD | DIMENSIONS IN MILLIMETERS UNLESS<br>NOTED OTHERWISE.<br>IF IN DOUBT ON ANY ISSUE SEEK | COPYRIGHT IS VESTED IN<br>TECHNITRADES LIMITED.<br>WRITTEN CONSENT IS REQUIRED<br>PRIOR TO | WAIPU GATEWAY SEF         |
| - |      |                                            |    |          |                        |                            | VERIFICATION PRIOR TO PROCEEDING.<br>READ THESE DRAWINGS IN CONJUNCTION               | REPRODUCTION OF ANY KIND.<br>COPYRIGHT © - TECHNITRADES ARCHITECTURE LTD                   | 47 Millbrook Road, Waip   |
|   | D    | REVISED RESOURCE CONSENT APPLICATION ISSUE | MK | 12-09-23 | A1 Plot Scale.         | 1:1                        | WITH ALL OTHER CONSULTANTS DRAWINGS<br>AND SPECIFICATIONS.                            | Client Reference No.                                                                       | Drawing Title.            |
|   | REV. | DESCRIPTION                                | BY | DATE     | A3 Plot Scale.         | 1:2                        | AND SPECIFICATIONS.                                                                   |                                                                                            | Building 28 Plan - Option |