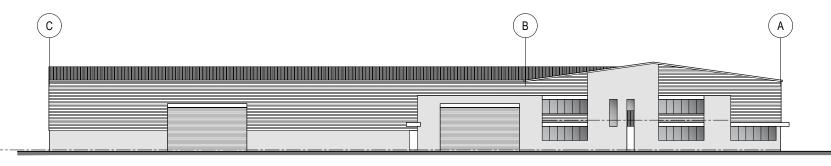

CLADDING:

WALL 2 - PRECAST CONCRETE PANEL

CLADDING:

WINDOWS / GLAZING

CONSTRUCTION LEGEND:

ROOF 1 - LONG RUN METAL PROFILE ROOFING

CLADDING:

WALL 1 -HORIZONTAL METAL PROFILE CLADDING