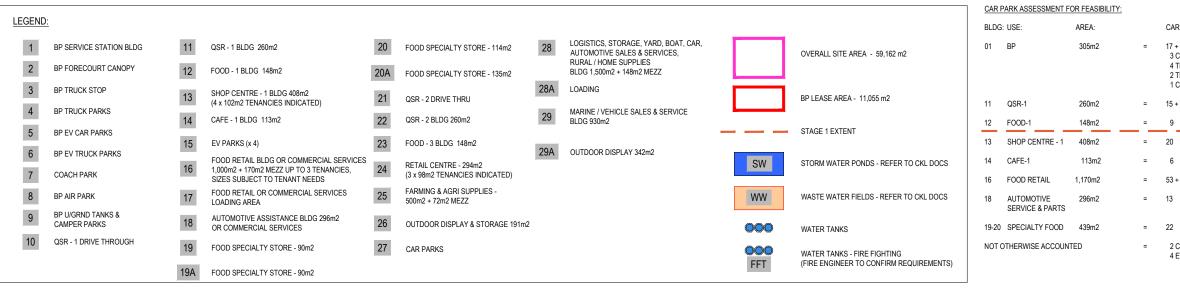

# MENTS LIMITED

RVICE CENTRE

ipu, Whangārei District

& Elevaions

Drawing No

3096-H14 <sup>Rev:</sup> D

|        |                                   |     |                                                                                                                     |     |                                                         |     |                                                                                    |     |                                         | CAR      | PARK ASSESSMENT F             | OR FEASIBILITY:  |   |             |
|--------|-----------------------------------|-----|---------------------------------------------------------------------------------------------------------------------|-----|---------------------------------------------------------|-----|------------------------------------------------------------------------------------|-----|-----------------------------------------|----------|-------------------------------|------------------|---|-------------|
| LEGEND | <u>r.</u>                         |     |                                                                                                                     |     |                                                         |     |                                                                                    |     |                                         | BLDO     | S: USE:                       | AREA:            |   | CA          |
| 1      | BP SERVICE STATION BLDG           | 11  | QSR - 1 BLDG 260m2                                                                                                  | 20  | FOOD SPECIALTY STORE - 114m2                            | 28  | LOGISTICS, STORAGE, YARD, BOAT, CAR,<br>AUTOMOTIVE SALES & SERVICES,               |     | OVERALL SITE AREA - 59,162 m2           | 01       | BP                            | 305m2            | = | 17 +<br>3 ( |
| 2      | BP FORECOURT CANOPY               | 12  | FOOD - 1 BLDG 148m2                                                                                                 | 20A | FOOD SPECIALTY STORE - 135m2                            |     | RURAL / HOME SUPPLIES<br>BLDG 2,080m2 + 148m2 MEZZ                                 |     |                                         |          |                               |                  |   | 4 T<br>2 T  |
| 3      | BP TRUCK STOP                     | 13  | SHOP CENTRE - 1 BLDG 408m2<br>(4 x 102m2 TENANCIES INDICATED)                                                       | 21  | QSR - 2 DRIVE THRU                                      | 28A | LOADING                                                                            |     | BP LEASE AREA - 11,055 m2               | 11       | QSR-1                         | 260m2            | = | 1 C<br>15 + |
| 4      | BP TRUCK PARKS<br>BP EV CAR PARKS | 14  | CAFE - 1 BLDG 113m2                                                                                                 | 22  | QSR - 2 BLDG 260m2                                      | 29  | MARINE / VEHICLE SALES & SERVICE<br>BLDG 930m2                                     |     | STAGE 1 EXTENT                          | 12       | FOOD-1                        | 148m2            | = | 9           |
| 5      | BP EV TRUCK PARKS                 | 15  | EV PARKS (x 4)                                                                                                      | 23  | FOOD - 3 BLDG 148m2                                     | 29A | OUTDOOR DISPLAY 342m2                                                              |     |                                         | 13       | SHOP CENTRE - 1               | 408m2            | = | 20          |
| 7      | COACH PARK                        | 16  | FOOD RETAIL BLDG OR COMMERCIAL SERVICES<br>1,000m2 + 170m2 MEZZ UP TO 3 TENANCIES,<br>SIZES SUBJECT TO TENANT NEEDS | 24  | RETAIL CENTRE - 294m2<br>(3 x 98m2 TENANCIES INDICATED) | 30  | LOGISTICS, STORAGE, YARD, BOAT, CAR,                                               | SW  | STORM WATER PONDS - REFER TO CKL DOCS   | 14<br>16 | CAFE-1<br>FOOD RETAIL         | 113m2<br>1,170m2 | = | 6<br>53 +   |
| 8      | BP AIR PARK                       | 17  | FOOD RETAIL OR COMMERCIAL SERVICES LOADING AREA                                                                     | 25  | FARMING & AGRI SUPPLIES -<br>500m2 + 72m2 MEZZ          |     | AUTOMOTIVE SALES & SERVICES,<br>RURAL / HOME SUPPLIES<br>BLDG 1,157m2 + 184m2 MEZZ | WW  | WASTE WATER FIELDS - REFER TO CKL DOCS  | 18       | AUTOMOTIVE<br>SERVICE & PARTS | 296m2            | = | 13          |
| 9      | BP U/GRND TANKS &<br>CAMPER PARKS | 18  | AUTOMOTIVE ASSISTANCE BLDG 296m2<br>OR COMMERCIAL SERVICES                                                          | 26  | OUTDOOR DISPLAY & STORAGE 191m2                         | 30A | LOADING                                                                            | 000 | WATER TANKS                             | 19-20    | SPECIALTY FOOD                | 439m2            | = | 22          |
| 10     | QSR - 1 DRIVE THROUGH             | 19  | FOOD SPECIALTY STORE - 90m2                                                                                         | 27  | CAR PARKS                                               |     |                                                                                    | 000 | WATER TANKS - FIRE FIGHTING             | NOT      | OTHERWISE ACCOUN              | TED              | = | 2 C<br>4 E  |
|        |                                   | 19A | FOOD SPECIALTY STORE - 90m2                                                                                         |     |                                                         |     |                                                                                    | FFT | (FIRE ENGINEER TO CONFIRM REQUIREMENTS) |          |                               |                  |   |             |

Client Reference No

|                                  | CAR F | PARK ASSESSMENT FC                                     | R FEASIBILITY:   |    |                                                                                                                                                     |
|----------------------------------|-------|--------------------------------------------------------|------------------|----|-----------------------------------------------------------------------------------------------------------------------------------------------------|
| R PARKS PROVIDED                 | BLDG  | : USE:                                                 | AREA:            |    | CAR PARKS PROVIDED                                                                                                                                  |
| + 1 AIR + 2 EV +<br>CAMPER PARKS | 22    | QSR-2                                                  | 260m2            | =  | 15 + 2 GRILL PARKS                                                                                                                                  |
| TRUCK PARKS                      | 23    | FOOD-3                                                 | 148m2            | =  | 9                                                                                                                                                   |
| COACH PARK                       | 24    | SHOP CENTRE - 2                                        | 294m2            | =  | 15                                                                                                                                                  |
| + 2 GRILL PARKS                  | 25    | COMMERCIAL<br>SERVICES                                 | 500m2            | =  | 25 + 1 TRAILER                                                                                                                                      |
|                                  |       | OUTDOOR DISPLAY                                        | 191m2            |    |                                                                                                                                                     |
|                                  | 28    | LOGISTICS, STORAG<br>AUTOMOTIVE SALES<br>HOME SUPPLIES | & SERVICES, RURA | Ĺ/ | 24                                                                                                                                                  |
| + 2 CAMPER PARKS                 | 29    | BOAT, AUTOMOTIVE<br>BLDG 930m2 + OUTD                  |                  |    | 14                                                                                                                                                  |
| CAMPER PARKS +<br>EV PARKS       | ΤΟΤΑ  | L                                                      |                  | =  | 255 CAR PARKS<br>4 GRILL PARKS<br>7 CAMPER PARKS<br>1 TRAILER PARK<br>6 EV PARKS<br>1 AIR PARK<br>4 TRUCK PARKS<br>2 TRUCK EV PARKS<br>1 COACH PARK |