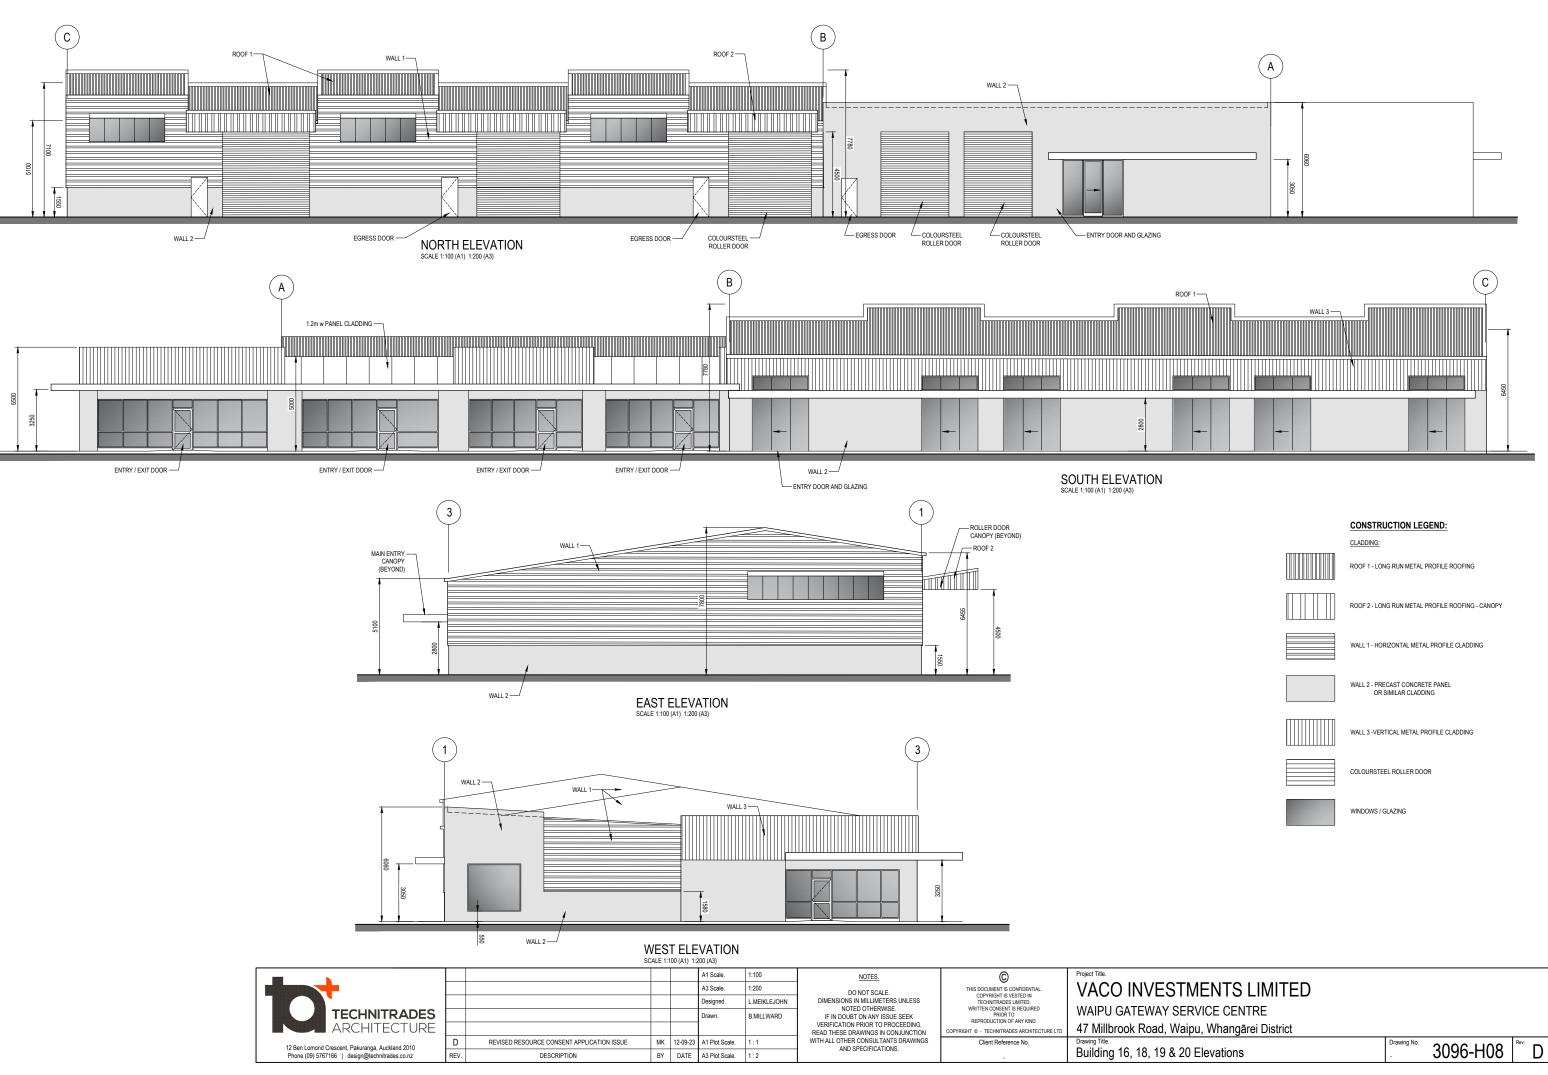

### Project Title. VACO INVESTMENTS LIMITED WAIPU GATEWAY SERVICE CENTRE 47 Millbrook Road, Waipu, Whangārei District Drawing Title. Building 16, 18, 19 & 20 Plans Drawing No. . 3096-H07

FLOOR PLAN SCALE 1:100 (A1) 1:200 (A3)

### CONSTRUCTION LEGEND:

CLADDING:

ROOF 1 - FLAT FASCIA ACM - CANOPY

WALL 1 - METAL WIDE TRAY VERTICAL

WALL 2 - PRECAST CONCRETE PANEL OR SIMILAR CLADDING

WALL 3 -VERTICAL METAL PROFILE CLADDING

WALL 4 - HORIZONTAL CLADDING

CLADDING:

WALL 2 - PRECAST CONCRETE PANEL

CLADDING:

WINDOWS / GLAZING

CONSTRUCTION LEGEND:

ROOF 1 - LONG RUN METAL PROFILE ROOFING

CLADDING:

WALL 1 -HORIZONTAL METAL PROFILE CLADDING

COLOURSTEEL ROLLER DOOR

| 1                   |                                                  |      |                                            |    |          | A1 Scale.      | 1:100        | NOTES.                                                                  | Ô                                                                              | Project Title.           |
|---------------------|--------------------------------------------------|------|--------------------------------------------|----|----------|----------------|--------------|-------------------------------------------------------------------------|--------------------------------------------------------------------------------|--------------------------|
|                     |                                                  |      |                                            |    |          | A3 Scale.      | 1:200        | DO NOT SCALE.                                                           | THIS DOCUMENT IS CONFIDENTIAL.                                                 | VACO INVESTI             |
| $\langle h \rangle$ |                                                  |      |                                            |    |          | Designed.      | L.MEIKLEJOHN | DIMENSIONS IN MILLIMETERS UNLESS                                        | COPYRIGHT IS VESTED IN<br>TECHNITRADES LIMITED.<br>WRITTEN CONSENT IS REQUIRED |                          |
| $\wedge$            | TECHNITRADES                                     |      |                                            |    |          | Drawn.         | B.MILLWARD   | IF IN DOUBT ON ANY ISSUE SEEK                                           | PRIOR TO<br>REPRODUCTION OF ANY KIND.                                          | WAIPU GATEWAY SE         |
|                     | ARCHITECTURE                                     |      |                                            |    |          |                |              | VERIFICATION PRIOR TO PROCEEDING.<br>READ THESE DRAWINGS IN CONJUNCTION | COPYRIGHT © - TECHNITRADES ARCHITECTURE LTD                                    | 47 Millbrook Road, Wai   |
|                     | 12 Ben Lomond Crescent, Pakuranga, Auckland 2010 | D    | REVISED RESOURCE CONSENT APPLICATION ISSUE | MK | 12-09-23 | A1 Plot Scale. | 1:1          | WITH ALL OTHER CONSULTANTS DRAWINGS<br>AND SPECIFICATIONS.              | Client Reference No.                                                           | Drawing Title.           |
|                     | Phone (09) 5767166   design@technitrades.co.nz   | REV. | DESCRIPTION                                | BY | DATE     | A3 Plot Scale. | 1:2          | AND SPECIFICATIONS.                                                     |                                                                                | Building 29 Floor Plan & |